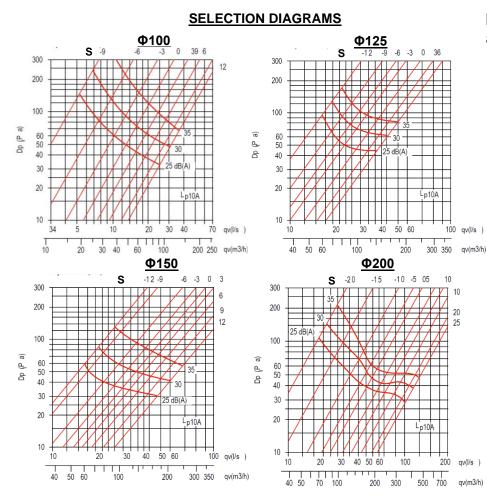

nd corridors. They are mounted on walls or ceilings. They are manufactured from white plastic (ABS) (F-PVC) or steel painted in RAL color (F-METAL) or stainless steel (F-SS). The standard color for the steel made airvalves is white (RAL 9010) but they can be painted in other RAL colors at extra cost.

The central disc is mounted in a screw and by rotating him is moving in or out. When the central disc is in, then the air throw is vertical to the mounting surface of the air valve. When the central disc is out then the air flow is parallel to the mounting surface of the air valve, also the noise and the pressure drop are less.

The air values are manufactured at the following nominal sizes: Ø 100, Ø 125, Ø 150 and Ø 200 (hole dimension). For their fixing in the hole an adapter is provided.



For the order must be defined the type of the air valve (F-PVC or F-METAL or F-SS), the nominal size of the air valve, and the color, if it is different from RAL 9010 (for the metal air valves only).

Order example: F-METAL-Ø150-RAL7035.



F-SS

## S: disc position





## SHAPE OF THE AIR THROW (DEPENDED TO THE DISC POSITION)





F - METAL / F - SS

| SIZE | Α   | В   | С   | D   | Е  | F  |
|------|-----|-----|-----|-----|----|----|
| 100  | 100 | 98  | 74  | 138 | 48 | 7  |
| 125  | 125 | 123 | 98  | 165 | 48 | 9  |
| 150  | 150 | 148 | 118 | 202 | 48 | 9  |
| 200  | 200 | 198 | 157 | 247 | 48 | 13 |

F - PVC

| SIZE | Α   | В   | С   | D   | Е  | F  |
|------|-----|-----|-----|-----|----|----|
| 100  | 100 | 98  | 89  | 149 | 50 | 20 |
| 125  | 125 | 123 | 109 | 168 | 50 | 20 |
| 1