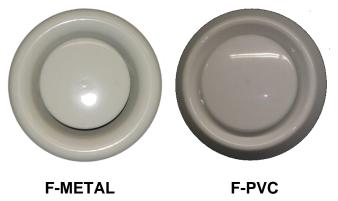

The air valves F are used for supply or return air applications. They are used in small rooms, WC's and corridors. They are mounted on walls or ceilings. They are manufactured from white plastic (ABS) (F-PVC) or steel painted in RAL color (F-METAL) or stainless steel (F-SS). The standard color for the steel made airvalves is white (RAL 9010) but they can be painted in other RAL colors at extra cost.