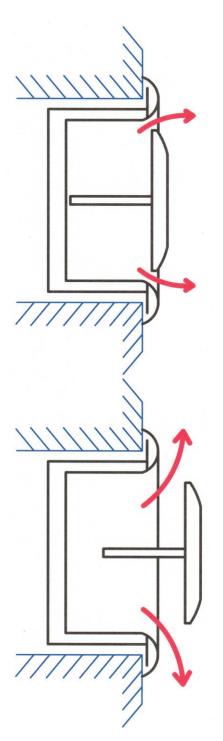

The central disc is mounted in a screw and by rotating him is moving in or out. When the central disc is in, then the air throw is vertical to the mounting surface of the air valve. When the central disc is out then the air flow is parallel to the mounting surface of the air valve, also the noise and the pressure drop are less.