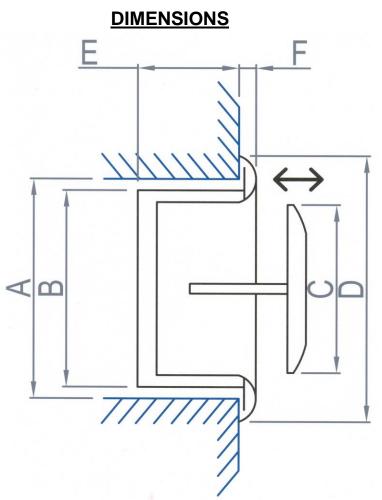

The central disc is mounted in a screw and by rotating him is moving in or out. When the central disc is in, then the air throw is vertical to the mounting surface of the air valve. When the central disc is out then the air flow is parallel to the mounting surface of the air valve, also the noise and the pressure drop are less.

## S: disc position

## SHAPE OF THE AIR THROW (DEPENDED TO THE DISC POSITION)

F - METAL / F - SS

| SIZE | Α   | В   | С   | D   | Е  | F  |
|------|-----|-----|-----|-----|----|----|
| 100  | 100 | 98  | 74  | 138 | 48 | 7  |
| 125  | 125 | 123 | 98  | 165 | 48 | 9  |
| 150  | 150 | 148 | 118 | 202 | 48 | 9  |
| 200  | 200 | 198 | 157 | 247 | 48 | 13 |

F - PVC

| SIZE | Α   | В   | С   | D   | Е  | F  |
|------|-----|-----|-----|-----|----|----|
| 100  | 100 | 98  | 89  | 149 | 50 | 20 |
| 125  | 125 | 123 | 109 | 168 | 50 | 20 |
| 150  | 150 | 148 | 130 | 185 | 50 | 20 |
| 200  | 200 | 198 | 178 | 236 | 50 | 20 |