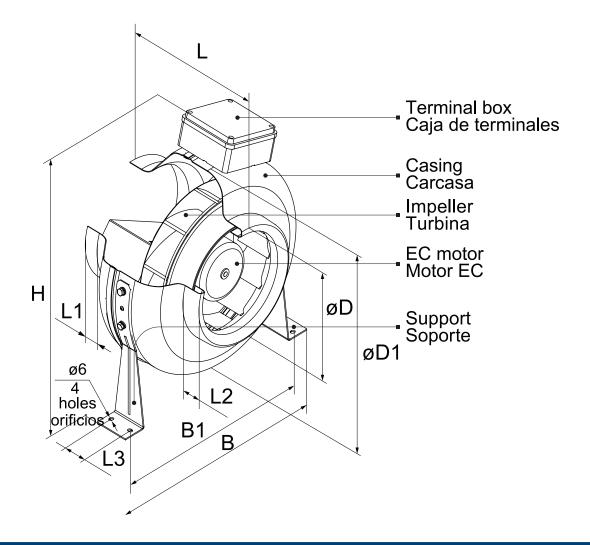

# **TECHNICAL DATA**

| Dimensions (mm) |    |     |    |     |    |     |     |     |    |    |
|-----------------|----|-----|----|-----|----|-----|-----|-----|----|----|
|                 | В  | 310 | B1 | 270 | Н  | 340 | L   | 203 | L1 | 20 |
|                 | L2 | 25  | L3 | 30  | ØD | 98  | ØD1 | 255 |    |    |