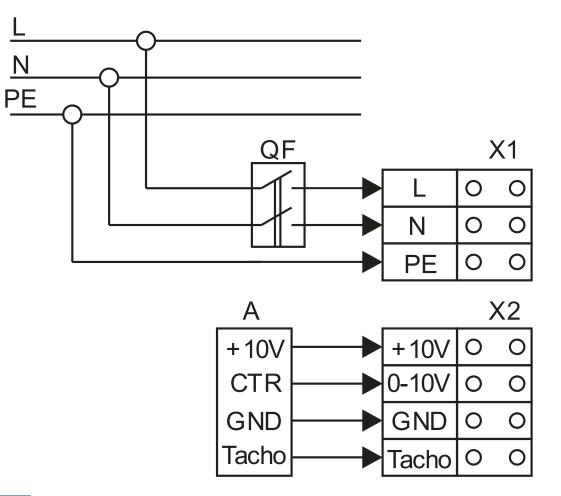

energy demand by about 35% and ensure high aerodynamic performance and low noise level. Specially designed for ventilation of public premises such as: banks

supermarkets restaurants hotels

Its use is also contemplated in installations close to residential buildings and for domestic applications, such as the ventilation of private swimming pools.

### **PERFORMANCE CURVE**



OCasals

--- Total pressure Dynamic pressure Static pressure

1



# **TECHNICAL DATA**







| Dimensions (mm) |    |     |    |     |    |     |     |     |    |    |
|-----------------|----|-----|----|-----|----|-----|-----|-----|----|----|
|                 | В  | 310 | B1 | 270 | Н  | 340 | L   | 203 | L1 | 20 |
|                 | L2 | 25  | L3 | 30  | ØD | 98  | ØD1 | 255 |    |    |





## WIRING DIAGRAM



## ACCESSORIES

REGC

REF: FX263300



SAFETY SWITCH INT 25 3P A REF: INT253PA



ANTI-VIBRATION JOINT JE 45 REF: A-300719201



DOMESTIC GRAVITY SHUTTER PSD-2 100 REF: 300925900



CIRCULAR SOUND ATTENUATOR IN GALVANISED STEEL SILC-MINI 100 REF: SILCM100

SPEED CONTROLLER FOR EEC MOTOR