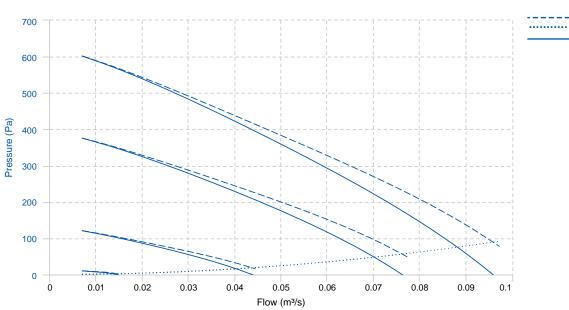

### **PERFORMANCE CURVE**

OCasals

--- Total pressure Dynamic pressure Static pressure

1