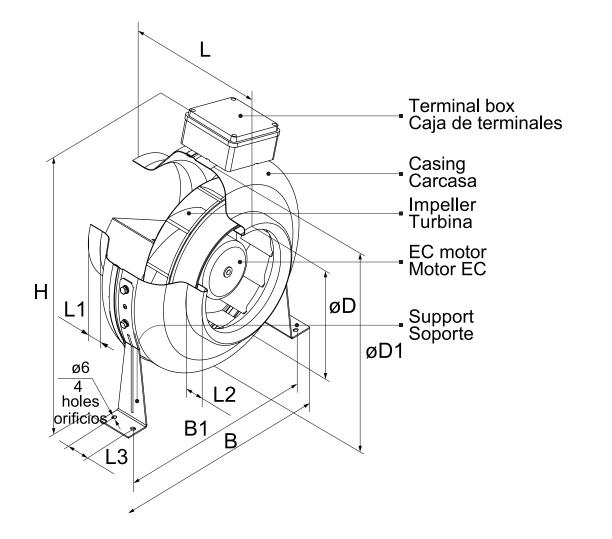

## DIMENSIONS

| Dimensions (mm) |    |     |    |     |    |     |     |     |    |    |
|-----------------|----|-----|----|-----|----|-----|-----|-----|----|----|
|                 | В  | 310 | B1 | 270 | Н  | 340 | L   | 203 | L1 | 20 |
|                 | L2 | 25  | L3 | 30  | ØD | 123 | ØD1 | 255 |    |    |