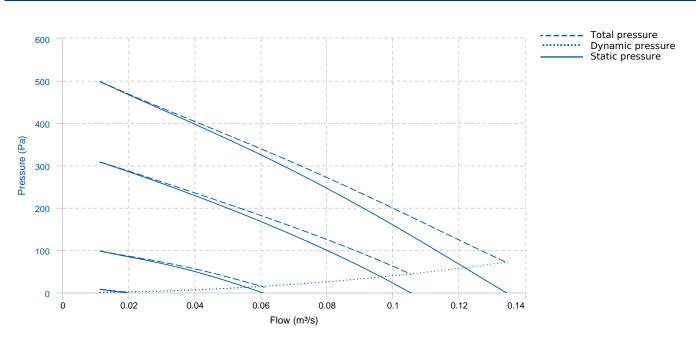

h external rotor. Turbine is dynamically balanced while assembly.
Motors are equipped with ball bearings for longer service life of the fan (40.000 hours). IP 44 motor protection index.

#### APPLICATIONS

•Designed for supply and exhaust ventilation and air conditioning systems for various premises requiring cost-effective solution and controllable ventilation. •Inside or outside duct installation.

•EC motors reduce energy demand by about 35% and ensure high aerodynamic performance and low noise level. Specially designed for ventilation of public premises such as: banks

supermarkets restaurants hotels

Its use is also contemplated in installations close to residential buildings and for domestic applications, such as the ventilation of private swimming pools.

### **PERFORMANCE CURVE**





1



# **TECHNICAL DATA**



## DIMENSIONS



| Dimensions (mm) |    |     |    |     |    |     |     |     |    |    |
|-----------------|----|-----|----|-----|----|-----|-----|-----|----|----|
|                 | В  | 310 | B1 | 270 | Н  | 340 | L   | 203 | L1 | 20 |
|                 | L2 | 25  | L3 | 30  | ØD | 123 | ØD1 | 255 |    |    |





# WIRING DIAGRAM



## ACCESSORIES

REGC

REF: FX263300



SAFETY SWITCH INT 25 3P A REF: INT253PA



ANTI-VIBRATION JOINT JE 45 REF: A-300719201



DOMESTIC GRAVITY SHUTTER PSD-2 125 REF: 300926000



CIRCULAR SOUND ATTENUATOR IN GALVANISED STEEL SILC-MINI 125 REF: SILCM125

SPEED CONTROLLER FOR EEC MOTOR

3