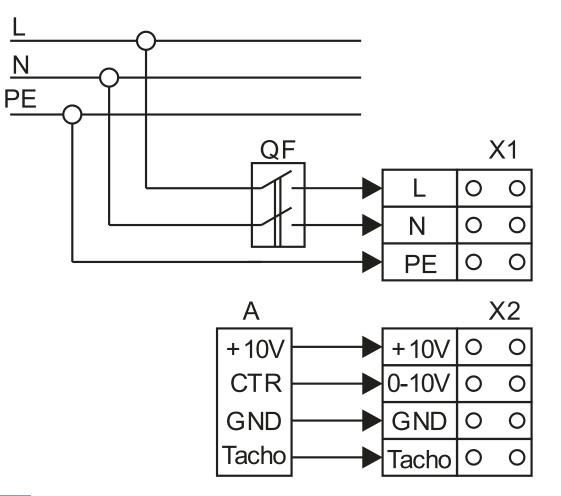

or outside duct installation.

•EC motors reduce energy demand by about 35% and ensure high aerodynamic performance and low noise level. Specially designed for ventilation of public premises such as: banks

supermarkets restaurants hotels

Its use is also contemplated in installations close to residential buildings and for domestic applications, such as the ventilation of private swimming pools.

### **PERFORMANCE CURVE**





1



# **TECHNICAL DATA**



## DIMENSIONS



| Dimensions (mm) |    |     |    |     |    |     |     |     |    |    |
|-----------------|----|-----|----|-----|----|-----|-----|-----|----|----|
|                 | В  | 310 | B1 | 270 | Н  | 340 | L   | 203 | L1 | 20 |
|                 | L2 | 25  | L3 | 30  | ØD | 123 | ØD1 | 255 |    |    |





# WIRING DIAGRAM



## ACCESSORIES

REGC

REF: FX263300



SAFETY SWITCH INT 25 3P A REF: INT253PA



ANTI-VIBRATION JOINT JE 45 REF: A-300719201



DOMESTIC GRAVITY SHUTTER PSD-2 125 REF: 300926000



CIRCULAR SOUND ATTENUATOR IN GALVANISED STEEL SILC-MINI 125 REF: SILCM125

SPEED CONTROLLER FOR EEC MOTOR

3