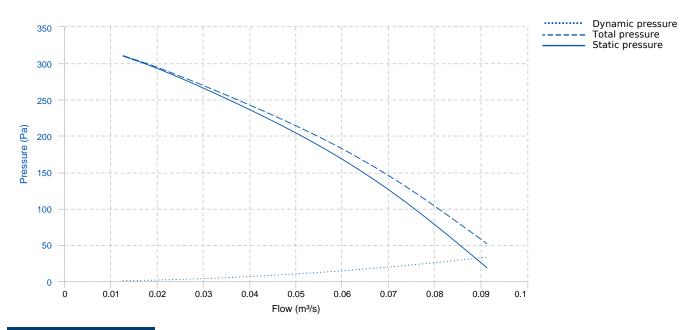

## **PERFORMANCE CURVE**

## **TECHNICAL DATA**

| Fan   |          |                |        |               |           |  |  |  |  |  |  |
|-------|----------|----------------|--------|---------------|-----------|--|--|--|--|--|--|
| RPM   | 2820     | Approx. weight | 2.7 kg | Max. Flow     | 0.09 m³/s |  |  |  |  |  |  |
| Motor |          |                |        |               |           |  |  |  |  |  |  |
| Power | 0,078 kW | RPM            | 2820   | l max. (230V) | 0,34 A    |  |  |  |  |  |  |