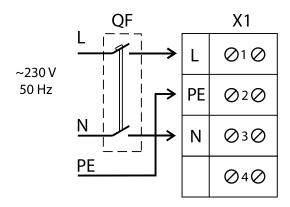

|               |           |  |  |  |  |  |  |
|-------|----------|----------------|--------|---------------|-----------|--|--|--|--|--|--|
| RPM   | 2820     | Approx. weight | 2.7 kg | Max. Flow     | 0.09 m³/s |  |  |  |  |  |  |
| Motor |          |                |        |               |           |  |  |  |  |  |  |
| Power | 0,078 kW | RPM            | 2820   | l max. (230V) | 0,34 A    |  |  |  |  |  |  |



v10.23.0



## DIMENSIONS



| Dimensions (mm) |     |    |     |     |     |    |    |    |    |  |  |  |  |
|-----------------|-----|----|-----|-----|-----|----|----|----|----|--|--|--|--|
| В               | 253 | B1 | 293 | L   | 202 | L1 | 23 | L2 | 22 |  |  |  |  |
| L3              | 30  | ØD | 123 | ØD1 | 237 |    |    |    |    |  |  |  |  |





## WIRING DIAGRAM



## ACCESSORIES



MANUAL SINGLE PHASE SPEED CONTROLLER REG 1,5A

**REF:** 960710015



SAFETY SWITCH INT 25 3P A

REF: INT253PA



ANTI-VIBRATION JOINT JE 45

**REF:** A-300719201



MANUAL SINGLE PHASE SPEED CONTROLLER REGD-1

**REF:** 300782600



v10.23.0

**CIRCULAR SOUND ATTENUATOR IN GALVANISED** 

STEEL

SILC-MINI 125 REF: SILCM125