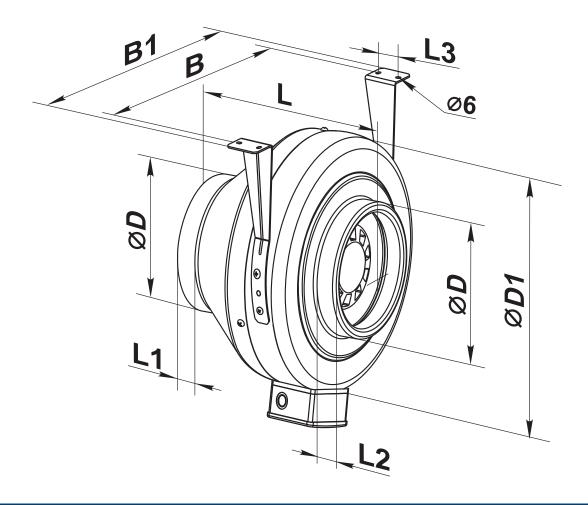

## DIMENSIONS

| Dimensions (mm) |     |    |     |     |     |    |    |    |    |  |  |  |  |
|-----------------|-----|----|-----|-----|-----|----|----|----|----|--|--|--|--|
| В               | 253 | B1 | 293 | L   | 202 | L1 | 23 | L2 | 22 |  |  |  |  |
| L3              | 30  | ØD | 123 | ØD1 | 237 |    |    |    |    |  |  |  |  |