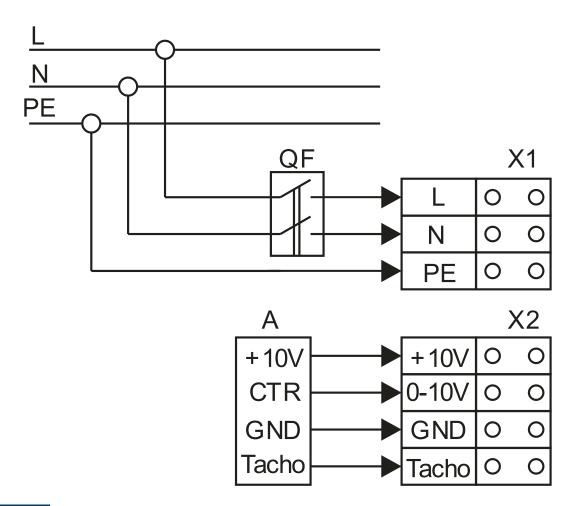

|           |           |               |        |  |  |  |  |
|----------------|---------|-----------|-----------|---------------|--------|--|--|--|--|
| Approx. weight | 4.9 kg  | Max. Flow | 0.19 m³/s |               |        |  |  |  |  |
| Motor          |         |           |           |               |        |  |  |  |  |
| Power          | 0.11 kW | RPM       | 2800      | I max. (230V) | 0,89 A |  |  |  |  |

# **DIMENSIONS**



| Dimensions (mm) |     |    |     |    |     |     |     |    |    |  |  |  |  |
|-----------------|-----|----|-----|----|-----|-----|-----|----|----|--|--|--|--|
| В               | 360 | B1 | 320 | Н  | 365 | L   | 220 | L1 | 25 |  |  |  |  |
| L2              | 25  | L3 | 30  | ØD | 149 | ØD1 | 305 |    |    |  |  |  |  |





## **WIRING DIAGRAM**



## **ACCESSORIES**



SAFETY SWITCH INT 25 3P A REF: INT253PA



ANTI-VIBRATION JOINT JE 45 REF: A-300719201



SPEED CONTROLLER FOR EEC MOTOR REGC REF: FX263300



DOMESTIC GRAVITY SHUTTER PSD-2 150 REF: 300926100



CIRCULAR SOUND ATTENUATOR IN GALVANISED STEEL

SILC-MINI 160 REF: SILCM160