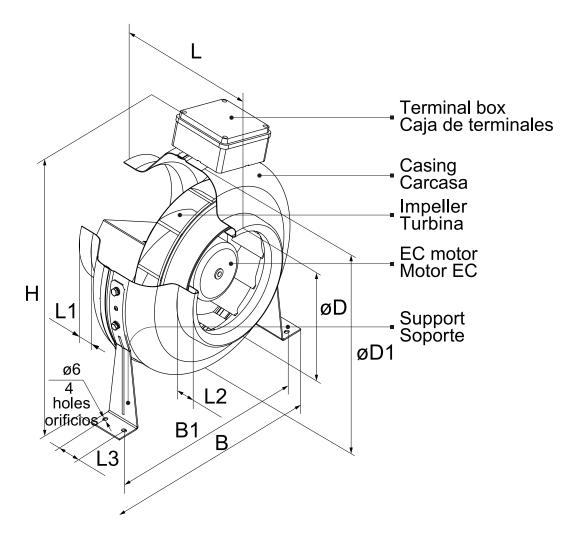

# **DIMENSIONS**

| Dimensions (mm) |     |    |     |    |     |     |     |    |    |  |  |  |  |
|-----------------|-----|----|-----|----|-----|-----|-----|----|----|--|--|--|--|
| В               | 360 | B1 | 320 | Н  | 365 | L   | 220 | L1 | 25 |  |  |  |  |
| L2              | 25  | L3 | 30  | ØD | 149 | ØD1 | 305 |    |    |  |  |  |  |