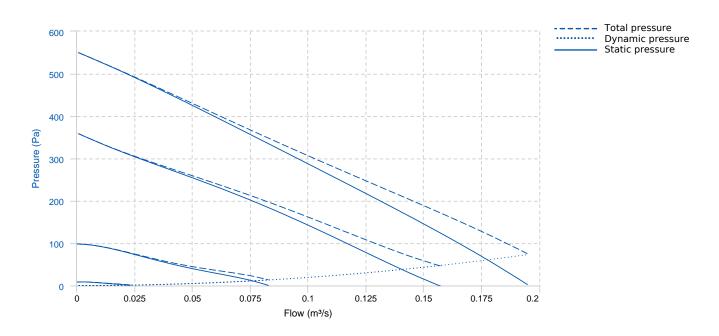

## **PERFORMANCE CURVE**

v10.23.0

# TECHNICAL DATA

| Fan            |         |           |           |               |        |  |  |  |  |
|----------------|---------|-----------|-----------|---------------|--------|--|--|--|--|
| Approx. weight | 4.9 kg  | Max. Flow | 0.19 m³/s |               |        |  |  |  |  |
| Motor          |         |           |           |               |        |  |  |  |  |
| Power          | 0.11 kW | RPM       | 2800      | I max. (230V) | 0,89 A |  |  |  |  |