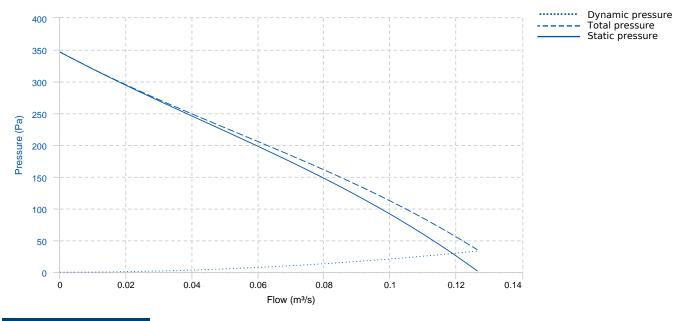

#### **PERFORMANCE CURVE**

# **TECHNICAL DATA**

| Fan   |          |                |        |               |           |  |  |  |  |  |  |  |
|-------|----------|----------------|--------|---------------|-----------|--|--|--|--|--|--|--|
| RPM   | 2770     | Approx. weight | 3.5 kg | Max. Flow     | 0.13 m³/s |  |  |  |  |  |  |  |
| Motor |          |                |        |               |           |  |  |  |  |  |  |  |
| Power | 0,064 kW | RPM            | 2770   | I max. (230V) | 0,28 A    |  |  |  |  |  |  |  |