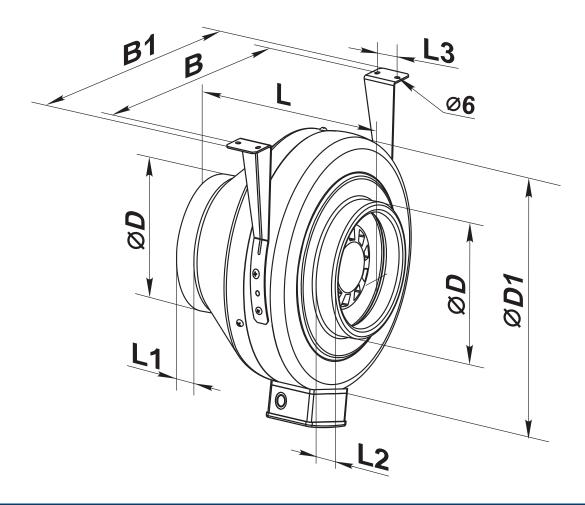

# DIMENSIONS

| Dimensions (mm) |     |    |     |     |     |    |    |    |    |  |  |  |  |
|-----------------|-----|----|-----|-----|-----|----|----|----|----|--|--|--|--|
| В               | 290 | B1 | 330 | L   | 170 | L1 | 20 | L2 | 20 |  |  |  |  |
| L3              | 30  | ØD | 149 | ØD1 | 274 |    |    |    |    |  |  |  |  |