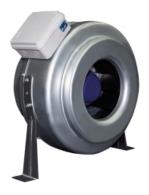

#### CENTRIFUGAL IN LINE WITH EXTERNAL ROTOR MOTOR

#### MANUFACTURING FEATURES:

- Housing in galvanized sheet.
- Backward impeller dynamically balanced.
- External connection box.
- Single-phase asynchronous motor with external rotor, including thermal protector for automatic resetting and long-life permanent lubrication ball bearings (40,000 hours). Protection IP-44. Standard voltage 230V 50/60Hz (except 315 size which has different motor at 50Hz than 60Hz)
- Supplied with support feet (optional mounting)

#### APPLICATIONS:

Designed for duct installation, suitable for false ceiling, are indicated for:

- Renovation of air in bathrooms and small rooms.
- Maximum continuous working temperature: 50°C.
- Fan not suitable for transporting explosive gases.