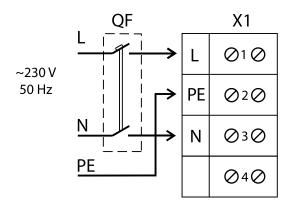

|           |  |  |  |  |  |  |  |
|-------|----------|----------------|--------|---------------|-----------|--|--|--|--|--|--|--|
| RPM   | 2770     | Approx. weight | 3.5 kg | Max. Flow     | 0.13 m³/s |  |  |  |  |  |  |  |
| Motor |          |                |        |               |           |  |  |  |  |  |  |  |
| Power | 0,064 kW | RPM            | 2770   | I max. (230V) | 0,28 A    |  |  |  |  |  |  |  |



v10.23.0



# DIMENSIONS



| Dimensions (mm) |     |    |     |     |     |    |    |    |    |  |  |  |  |
|-----------------|-----|----|-----|-----|-----|----|----|----|----|--|--|--|--|
| В               | 290 | B1 | 330 | L   | 170 | L1 | 20 | L2 | 20 |  |  |  |  |
| L3              | 30  | ØD | 149 | ØD1 | 274 |    |    |    |    |  |  |  |  |





# WIRING DIAGRAM



# ACCESSORIES



MANUAL SINGLE PHASE SPEED CONTROLLER REG 1,5A

**REF:** 960710015



SAFETY SWITCH INT 25 3P A

REF: INT253PA



ANTI-VIBRATION JOINT JE 45

**REF:** A-300719201



MANUAL SINGLE PHASE SPEED CONTROLLER REGD-1

**REF:** 300782600



**CIRCULAR SOUND ATTENUATOR IN GALVANISED** 

STEEL

SILC-MINI 160 REF: SILCM160



v10.23.0