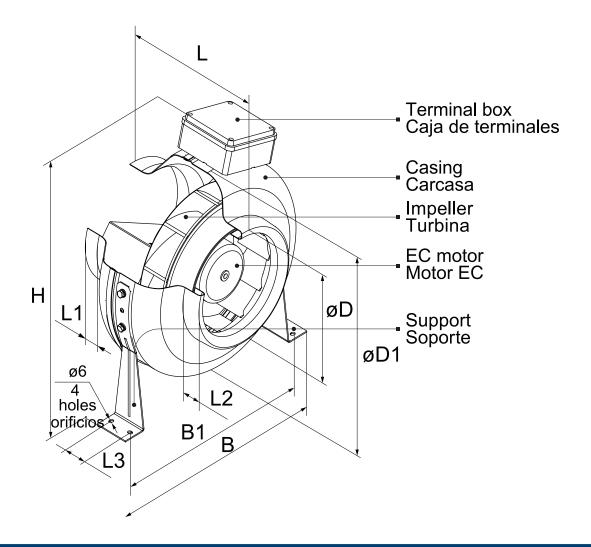

# **TECHNICAL DATA**

| Dimensions (mm) |    |     |    |     |    |     |     |     |    |    |
|-----------------|----|-----|----|-----|----|-----|-----|-----|----|----|
|                 | В  | 360 | B1 | 320 | Н  | 365 | L   | 220 | L1 | 25 |
|                 | L2 | 25  | L3 | 30  | ØD | 159 | ØD1 | 305 |    |    |