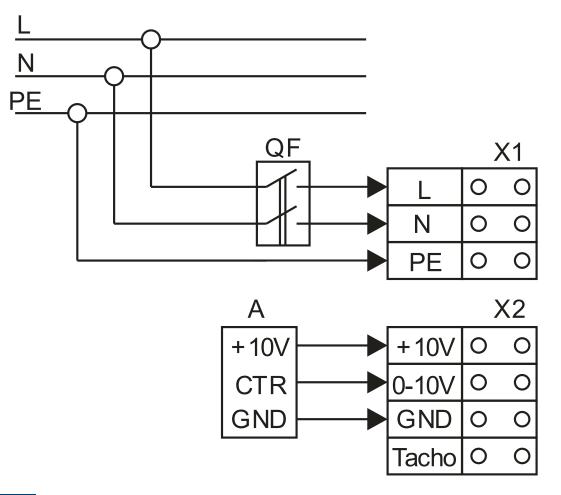

ormance and low noise level. Specially designed for ventilation of public premises such as: banks

supermarkets restaurants hotels

Its use is also contemplated in installations close to residential buildings and for domestic applications, such as the ventilation of private swimming pools.

### **PERFORMANCE CURVE**



OCasals

---- Total pressure Dynamic pressure Static pressure

This report data could change without any previous advise

1



# **TECHNICAL DATA**







| Dimensions (mm) |    |     |    |     |    |     |     |     |    |    |
|-----------------|----|-----|----|-----|----|-----|-----|-----|----|----|
|                 | В  | 360 | B1 | 320 | Н  | 365 | L   | 220 | L1 | 25 |
|                 | L2 | 25  | L3 | 30  | ØD | 159 | ØD1 | 305 |    |    |





## WIRING DIAGRAM



## ACCESSORIES



SAFETY SWITCH INT 25 3P A REF: INT253PA



ANTI-VIBRATION JOINT JE 45 REF: A-300719201



SPEED CONTROLLER FOR EEC MOTOR REGC REF: FX263300



CIRCULAR SOUND ATTENUATOR IN GALVANISED STEEL

SILC-MINI 160 REF: SILCM160