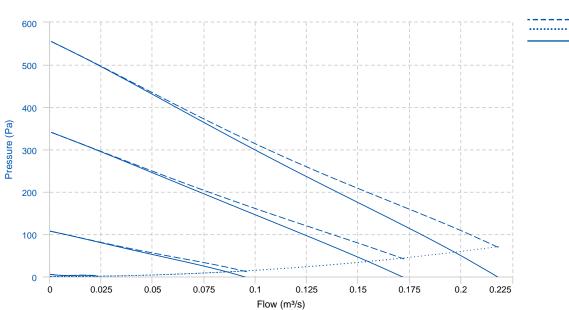

### **PERFORMANCE CURVE**

OCasals

---- Total pressure Dynamic pressure Static pressure

This report data could change without any previous advise

1