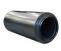

Motor |          |                |        |               |          |  |  |  |  |  |  |  |
| Power | 0,075 kW | RPM            | 2760   | l max. (230V) | 0,34 A   |  |  |  |  |  |  |  |

1



# DIMENSIONS



| Dimensions (mm) |     |    |     |     |     |    |    |    |    |  |  |  |  |
|-----------------|-----|----|-----|-----|-----|----|----|----|----|--|--|--|--|
| В               | 294 | B1 | 334 | L   | 200 | L1 | 25 | L2 | 23 |  |  |  |  |
| L3              | 30  | ØD | 158 | ØD1 | 278 |    |    |    |    |  |  |  |  |



v10.16.1



## WIRING DIAGRAM



## ACCESSORIES



MANUAL SINGLE PHASE SPEED CONTROLLER REG 1,5A REF: 960710015



SAFETY SWITCH INT 25 3P A REF: INT253PA

REF: 300782600

REGD-1

MANUAL SINGLE PHASE SPEED CONTROLLER



ANTI-VIBRATION JOINT JE 45 REF: 300719201



CIRCULAR SOUND ATTENUATOR IN GALVANISED STEEL

SILC-MINI 160 REF: SILCM160