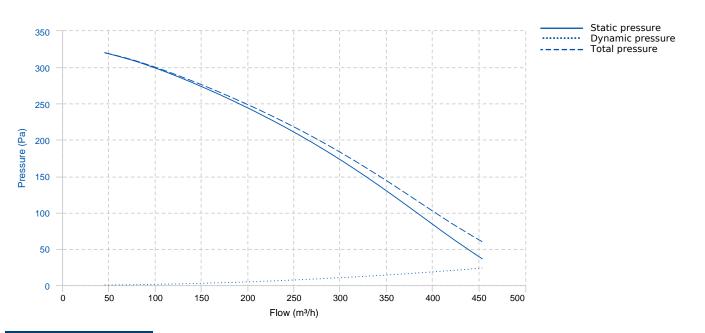

### **PERFORMANCE CURVE**

**TECHNICAL DATA** 

| Fan   |          |                |        |               |          |  |  |  |  |  |  |  |
|-------|----------|----------------|--------|---------------|----------|--|--|--|--|--|--|--|
| RPM   | 2760     | Approx. weight | 3.5 kg | Max. Flow     | 460 m³/h |  |  |  |  |  |  |  |
| Motor |          |                |        |               |          |  |  |  |  |  |  |  |
| Power | 0,075 kW | RPM            | 2760   | l max. (230V) | 0,34 A   |  |  |  |  |  |  |  |