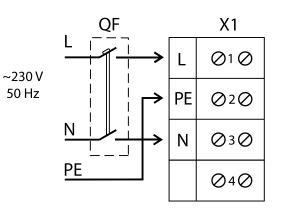

|          |  |  |  |  |  |  |  |
|-------|----------|----------------|--------|---------------|----------|--|--|--|--|--|--|--|
| RPM   | 2760     | Approx. weight | 3.5 kg | Max. Flow     | 460 m³/h |  |  |  |  |  |  |  |
| Motor |          |                |        |               |          |  |  |  |  |  |  |  |
| Power | 0,075 kW | RPM            | 2760   | l max. (230V) | 0,34 A   |  |  |  |  |  |  |  |

1



# DIMENSIONS



| Dimensions (mm) |     |    |     |     |     |    |    |    |    |  |  |  |  |
|-----------------|-----|----|-----|-----|-----|----|----|----|----|--|--|--|--|
| В               | 294 | B1 | 334 | L   | 200 | L1 | 25 | L2 | 23 |  |  |  |  |
| L3              | 30  | ØD | 158 | ØD1 | 278 |    |    |    |    |  |  |  |  |



v10.16.1



## WIRING DIAGRAM



## ACCESSORIES



MANUAL SINGLE PHASE SPEED CONTROLLER REG 1,5A REF: 960710015



SAFETY SWITCH INT 25 3P A REF: INT253PA

REF: 300782600

REGD-1

MANUAL SINGLE PHASE SPEED CONTROLLER



ANTI-VIBRATION JOINT JE 45 REF: 300719201



CIRCULAR SOUND ATTENUATOR IN GALVANISED STEEL

SILC-MINI 160 REF: SILCM160