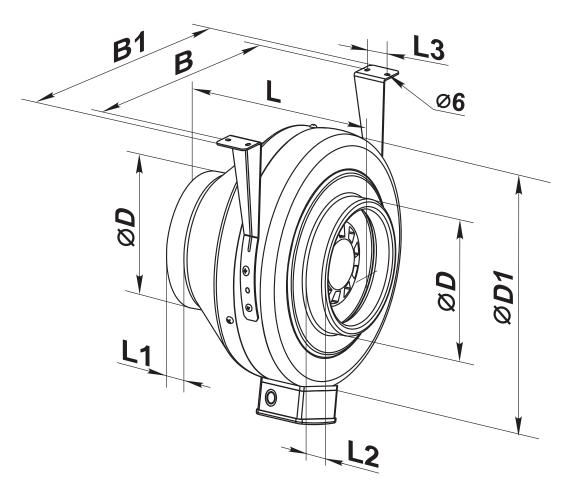

# DIMENSIONS

| Dimensions (mm) |     |    |     |     |     |    |    |    |    |  |  |  |  |
|-----------------|-----|----|-----|-----|-----|----|----|----|----|--|--|--|--|
| В               | 294 | B1 | 334 | L   | 200 | L1 | 25 | L2 | 23 |  |  |  |  |
| L3              | 30  | ØD | 158 | ØD1 | 278 |    |    |    |    |  |  |  |  |