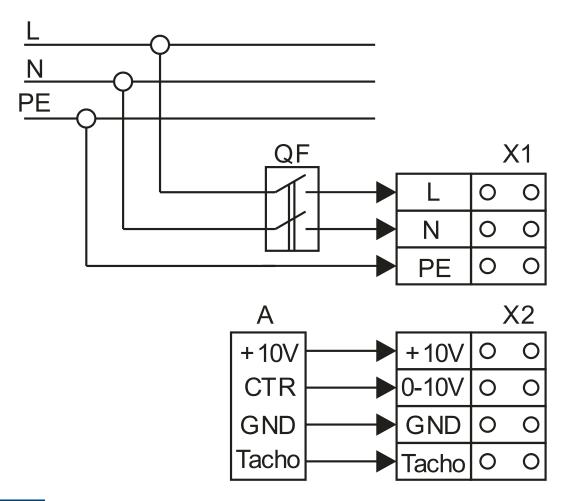

---------------|--------|--|--|--|--|--|--|
| Approx. weight | 5.1 kg                          | Max. Flow | 845 m³/h |               |        |  |  |  |  |  |  |
| Motor          |                                 |           |          |               |        |  |  |  |  |  |  |
| Power          | 8.<br>300000000000<br>004E-2 kW | RPM       | 2500     | l max. (230V) | 0,63 A |  |  |  |  |  |  |

# **DIMENSIONS**



| Dimensions (mm) |     |    |     |    |     |     |     |    |    |  |  |  |  |  |
|-----------------|-----|----|-----|----|-----|-----|-----|----|----|--|--|--|--|--|
| В               | 395 | B1 | 355 | Н  | 435 | L   | 245 | L1 | 25 |  |  |  |  |  |
| L2              | 30  | L3 | 40  | ØD | 198 | ØD1 | 345 |    |    |  |  |  |  |  |



v10.16.1



## **WIRING DIAGRAM**



## **ACCESSORIES**



**SAFETY SWITCH INT 25 3P A** REF: INT253PA



v10.16.1

SPEED CONTROLLER FOR EEC MOTOR REGC **REF:** FX263300



**ANTI-VIBRATION JOINT** JE 45 **REF:** 300719201



**CIRCULAR SOUND ATTENUATOR IN GALVANISED STEEL SILC-MINI 200** REF: SILCM200