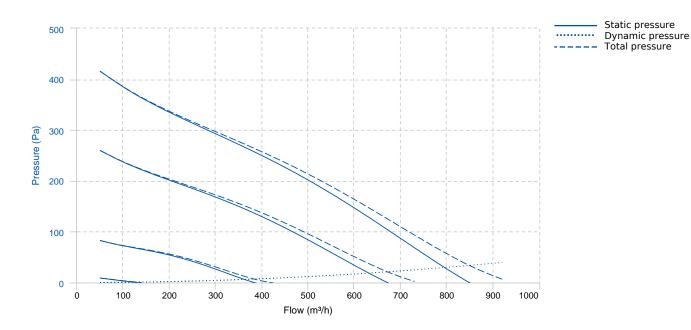

## **PERFORMANCE CURVE**

# TECHNICAL DATA

| Fan            | Fan                             |           |          |               |        |  |  |  |  |  |  |
|----------------|---------------------------------|-----------|----------|---------------|--------|--|--|--|--|--|--|
| Approx. weight | 5.1 kg                          | Max. Flow | 845 m³/h |               |        |  |  |  |  |  |  |
| Motor          |                                 |           |          |               |        |  |  |  |  |  |  |
| Power          | 8.<br>300000000000<br>004E-2 kW | RPM       | 2500     | l max. (230V) | 0,63 A |  |  |  |  |  |  |