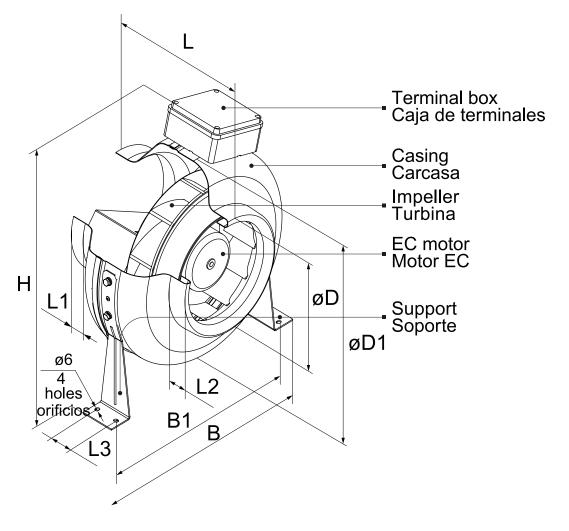

# **DIMENSIONS**

| Dimensions (mm) |     |    |     |    |     |     |     |    |    |  |  |  |  |  |
|-----------------|-----|----|-----|----|-----|-----|-----|----|----|--|--|--|--|--|
| В               | 395 | B1 | 355 | Н  | 435 | L   | 245 | L1 | 25 |  |  |  |  |  |
| L2              | 30  | L3 | 40  | ØD | 198 | ØD1 | 345 |    |    |  |  |  |  |  |