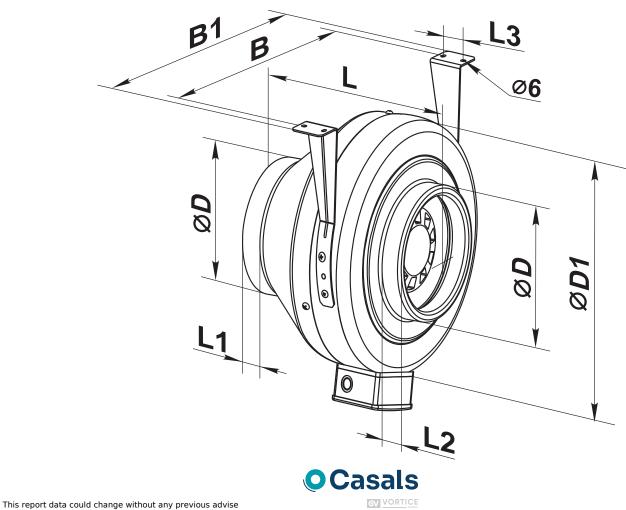

# DIMENSIONS

2

| Dimensions (mm) |     |    |     |     |     |    |    |    |    |  |  |
|-----------------|-----|----|-----|-----|-----|----|----|----|----|--|--|
| В               | 340 | B1 | 380 | L   | 245 | L1 | 25 | L2 | 29 |  |  |
| L3              | 40  | ØD | 198 | ØD1 | 332 |    |    |    |    |  |  |