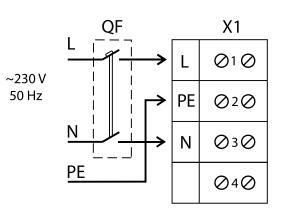

|  |  |  |  |  |
| Effic. Heat recovery (%)                             | 35.59<br>-                                   | 2018                |  |  |  |  |  |
| Effic. Heat recovery (%)<br>Pabs (kW)                | 35.59<br>-<br>0.15                           | 2018                |  |  |  |  |  |
| Effic. Heat recovery (%)<br>Pabs (kW)<br>Flow (m³/h) | 35.59<br>-<br>0.15<br>558.61                 | 2018                |  |  |  |  |  |



# DIMENSIONS



2



| Dimensions (mm) |     |    |     |     |     |    |    |    |    |  |  |
|-----------------|-----|----|-----|-----|-----|----|----|----|----|--|--|
| В               | 340 | B1 | 380 | L   | 245 | L1 | 25 | L2 | 29 |  |  |
| L3              | 40  | ØD | 198 | ØD1 | 332 |    |    |    |    |  |  |

## WIRING DIAGRAM



### ACCESSORIES



MANUAL SINGLE PHASE SPEED CONTROLLER **REG 1,5A REF:** 960710015



**SAFETY SWITCH** INT 25 3P A REF: INT253PA



**ANTI-VIBRATION JOINT** JE 45 **REF:** A-300719201

REF: SILCM200



**O**Casals

MANUAL SINGLE PHASE SPEED CONTROLLER REGD-1 REF: 300782600



**CIRCULAR SOUND ATTENUATOR IN GALVANISED** STEEL