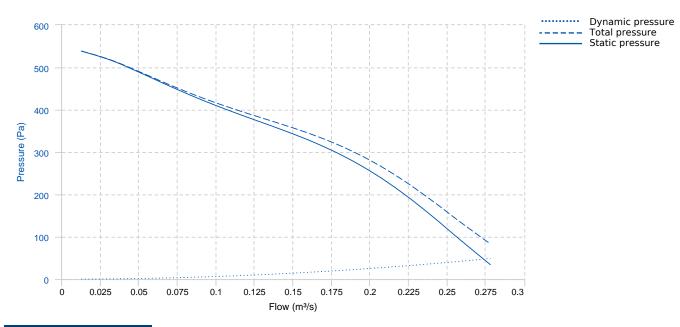

#### **PERFORMANCE CURVE**

**TECHNICAL DATA** 

| Fan   |          |                |        |               |           |  |  |  |  |
|-------|----------|----------------|--------|---------------|-----------|--|--|--|--|
| RPM   | 2740     | Approx. weight | 7.2 kg | Max. Flow     | 0.28 m³/s |  |  |  |  |
| Motor |          |                |        |               |           |  |  |  |  |
| Power | 0,157 kW | RPM            | 2740   | l max. (230V) | 0,69 A    |  |  |  |  |