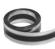

| 2018                |  |  |  |  |  |
| Effic. Heat recovery (%)<br>Pabs (kW)                | 35.59<br>-<br>0.15                           | 2018                |  |  |  |  |  |
| Effic. Heat recovery (%)<br>Pabs (kW)<br>Flow (m³/h) | 35.59<br>-<br>0.15<br>558.61                 | 2018                |  |  |  |  |  |



# DIMENSIONS



2



| Dimensions (mm) |     |    |     |     |     |    |    |    |    |  |  |
|-----------------|-----|----|-----|-----|-----|----|----|----|----|--|--|
| В               | 340 | B1 | 380 | L   | 245 | L1 | 25 | L2 | 29 |  |  |
| L3              | 40  | ØD | 198 | ØD1 | 332 |    |    |    |    |  |  |

## WIRING DIAGRAM



### ACCESSORIES



MANUAL SINGLE PHASE SPEED CONTROLLER **REG 1,5A REF:** 960710015



**SAFETY SWITCH** INT 25 3P A REF: INT253PA



**ANTI-VIBRATION JOINT** JE 45 **REF:** A-300719201

REF: SILCM200



**O**Casals

MANUAL SINGLE PHASE SPEED CONTROLLER REGD-1 REF: 300782600



**CIRCULAR SOUND ATTENUATOR IN GALVANISED** STEEL