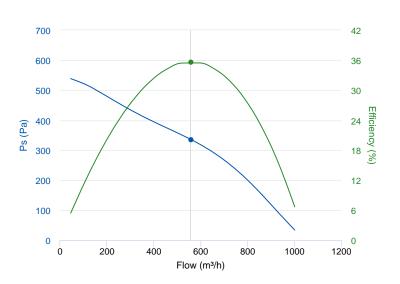

#### **PERFORMANCE CURVE**

**TECHNICAL DATA** 

| Fan   |          |                |        |               |           |  |  |  |  |
|-------|----------|----------------|--------|---------------|-----------|--|--|--|--|
| RPM   | 2740     | Approx. weight | 7.2 kg | Max. Flow     | 0.28 m³/s |  |  |  |  |
| Motor |          |                |        |               |           |  |  |  |  |
| Power | 0,157 kW | RPM            | 2740   | l max. (230V) | 0,69 A    |  |  |  |  |

# ERP DATA

| Fan data sheet                                       |                                              |                     |  |  |  |  |  |
|------------------------------------------------------|----------------------------------------------|---------------------|--|--|--|--|--|
| Fan type                                             | Unit for non-residential ventilation (LOT 6) |                     |  |  |  |  |  |
| Typology                                             | Unidirectional                               |                     |  |  |  |  |  |
| reports.other                                        | None                                         |                     |  |  |  |  |  |
| Type of driver                                       | None                                         |                     |  |  |  |  |  |
| Motor power (kW)                                     | 0.1                                          | .57                 |  |  |  |  |  |
|                                                      | Fan values                                   | ERP<br>Requirements |  |  |  |  |  |
|                                                      |                                              | 2018                |  |  |  |  |  |
| Max. efficiency (%)                                  | 35.59                                        | -                   |  |  |  |  |  |
| Max. efficiency (%)<br>Effic. Heat recovery (%)      |                                              | 2018                |  |  |  |  |  |
|                                                      |                                              | 2018                |  |  |  |  |  |
| Effic. Heat recovery (%)                             | 35.59<br>-                                   | 2018                |  |  |  |  |  |
| Effic. Heat recovery (%)<br>Pabs (kW)                | 35.59<br>-<br>0.15                           | 2018                |  |  |  |  |  |
| Effic. Heat recovery (%)<br>Pabs (kW)<br>Flow (m³/h) | 35.59<br>-<br>0.15<br>558.61                 | 2018                |  |  |  |  |  |