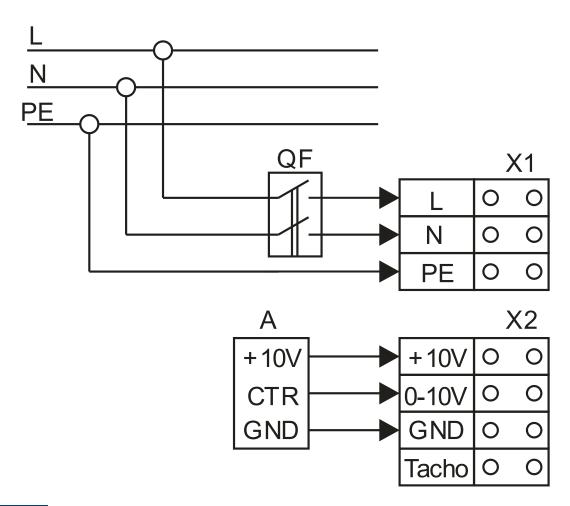

|           |           |               |        |  |  |  |  |  |
|----------------|----------|-----------|-----------|---------------|--------|--|--|--|--|--|
| Approx. weight | 5.8 kg   | Max. Flow | 0.34 m³/s |               |        |  |  |  |  |  |
| Motor          |          |           |           |               |        |  |  |  |  |  |
| Power          | 0,164 kW | RPM       | 2900      | I max. (230V) | 1,15 A |  |  |  |  |  |

# **DIMENSIONS**



| Dimensions (mm) |     |    |     |    |     |     |     |    |    |  |  |
|-----------------|-----|----|-----|----|-----|-----|-----|----|----|--|--|
| В               | 395 | B1 | 355 | Н  | 435 | L   | 250 | L1 | 25 |  |  |
| L2              | 30  | L3 | 40  | ØD | 248 | ØD1 | 345 |    |    |  |  |





## **WIRING DIAGRAM**



## **ACCESSORIES**



SAFETY SWITCH INT 25 3P A REF: INT253PA



SPEED CONTROLLER FOR EEC MOTOR REGC REF: FX263300



ANTI-VIBRATION JOINT JE 45 REF: A-300719201



CIRCULAR SOUND ATTENUATOR IN GALVANISED STEEL SILC-MINI 250 REF: SILCM250