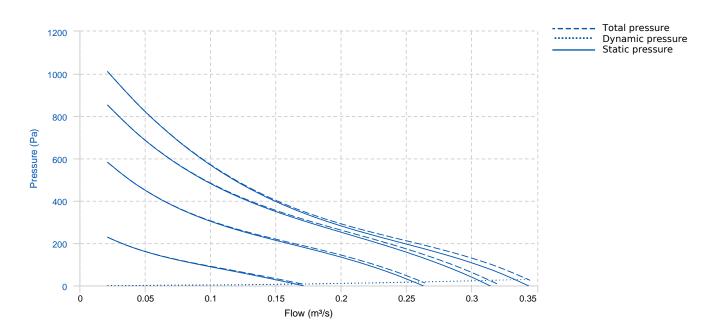

## **PERFORMANCE CURVE**

# TECHNICAL DATA

| Fan            |          |           |           |               |        |  |  |  |  |  |
|----------------|----------|-----------|-----------|---------------|--------|--|--|--|--|--|
| Approx. weight | 5.8 kg   | Max. Flow | 0.34 m³/s |               |        |  |  |  |  |  |
| Motor          |          |           |           |               |        |  |  |  |  |  |
| Power          | 0,164 kW | RPM       | 2900      | I max. (230V) | 1,15 A |  |  |  |  |  |