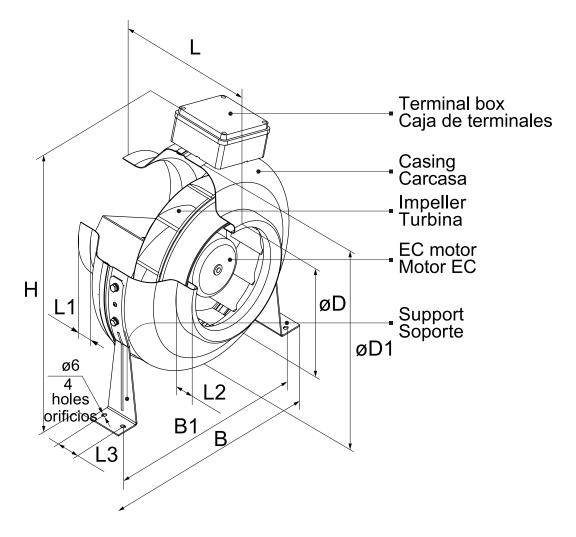

# **DIMENSIONS**

| Dimensions (mm) |     |    |     |    |     |     |     |    |    |  |  |
|-----------------|-----|----|-----|----|-----|-----|-----|----|----|--|--|
| В               | 395 | B1 | 355 | Н  | 435 | L   | 250 | L1 | 25 |  |  |
| L2              | 30  | L3 | 40  | ØD | 248 | ØD1 | 345 |    |    |  |  |