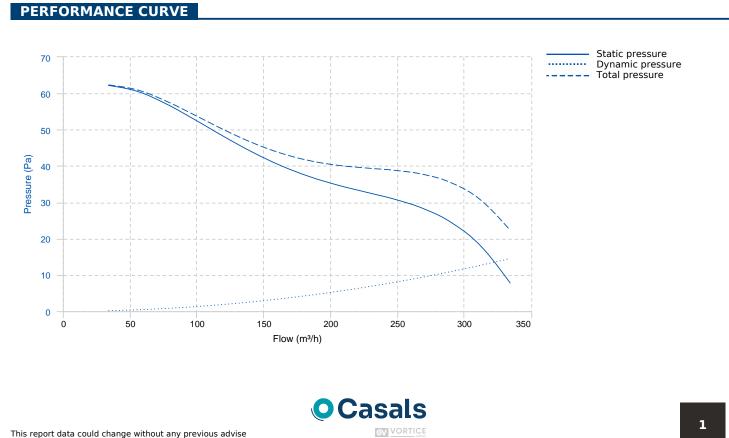

## **TECHNICAL DATA**

DIMENSIONS

| Dimensions (mm) |     |   |     |   |     |     |     |   |      |
|-----------------|-----|---|-----|---|-----|-----|-----|---|------|
| А               | 218 | В | 213 | С | 98  | D   | 155 | E | 18.5 |
| F               | 185 | G | 185 | Н | 4.5 | l I | 4   | R | 2.3  |