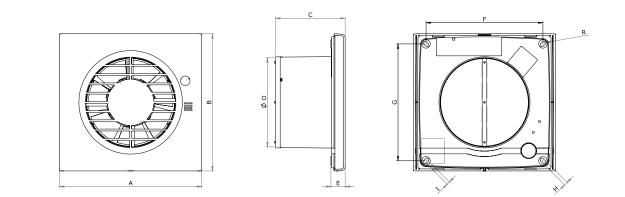

## **TECHNICAL DATA**

DIMENSIONS

| Dimensions (mm) |     |   |     |   |     |     |     |   |      |
|-----------------|-----|---|-----|---|-----|-----|-----|---|------|
| А               | 218 | В | 213 | С | 98  | D   | 155 | E | 18.5 |
| F               | 185 | G | 185 | Н | 4.5 | l I | 4   | R | 2.3  |