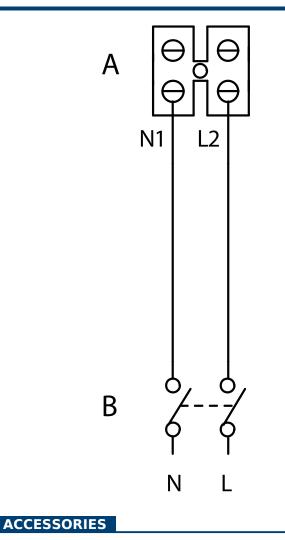

## WIRING DIAGRAM

- A) Terminal block Bornes
- B) 2 poles switch Interruptor bipolar