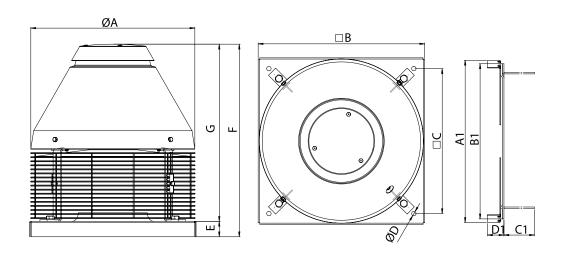

## DIMENSIONS

| Dimensions (mm) |     |        |     |    |     |   |     |    |     |  |  |
|-----------------|-----|--------|-----|----|-----|---|-----|----|-----|--|--|
| A1              | 401 | В      | 410 | B1 | 357 | С | 357 | C1 | 140 |  |  |
| D1              | 40  | Е      | 38  | F  | 518 | G | 480 | ØA | 405 |  |  |
| ØD              | 10  | Øinlet | 170 |    |     |   |     |    |     |  |  |