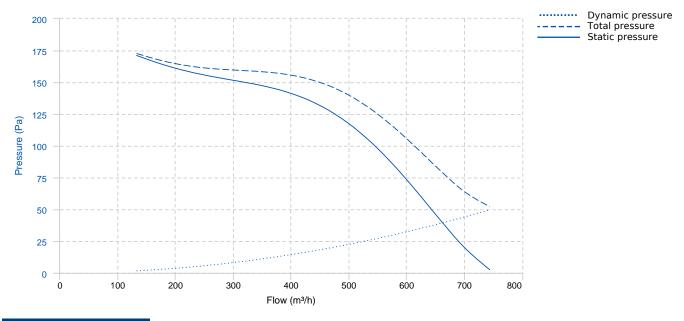

### **PERFORMANCE CURVE**

### **TECHNICAL DATA**

| Fan   |         |                |       |               |          |                |      |  |  |  |  |  |
|-------|---------|----------------|-------|---------------|----------|----------------|------|--|--|--|--|--|
| RPM   | 1400    | Approx. weight | 18 kg | Max. Flow     | 750 m³/h |                |      |  |  |  |  |  |
| Motor |         |                |       |               |          |                |      |  |  |  |  |  |
| Power | 0,12 kW | RPM            | 1400  | I max. (230V) | 0,5 A    | Approx. weight | 0 kg |  |  |  |  |  |