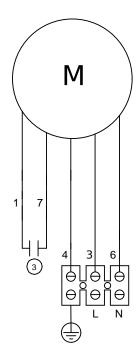

-------|------|--|--|--|--|--|
| RPM   | 1400    | Approx. weight | 18 kg | Max. Flow     | 750 m³/h |                |      |  |  |  |  |  |
| Motor |         |                |       |               |          |                |      |  |  |  |  |  |
| Power | 0,12 kW | RPM            | 1400  | I max. (230V) | 0,5 A    | Approx. weight | 0 kg |  |  |  |  |  |





## DIMENSIONS



| Dimensions (mm) |     |        |     |    |     |   |     |    |     |  |  |
|-----------------|-----|--------|-----|----|-----|---|-----|----|-----|--|--|
| A1              | 401 | В      | 410 | B1 | 357 | С | 357 | C1 | 140 |  |  |
| D1              | 40  | Е      | 38  | F  | 518 | G | 480 | ØA | 405 |  |  |
| ØD              | 10  | Øinlet | 170 |    |     |   |     |    |     |  |  |

# WIRING DIAGRAM







### ACCESSORIES



MANUAL SINGLE PHASE SPEED CONTROLLER REG 1,5A REF: 960710015



SAFETY SWITCH INT 25 3P A REF: INT253PA