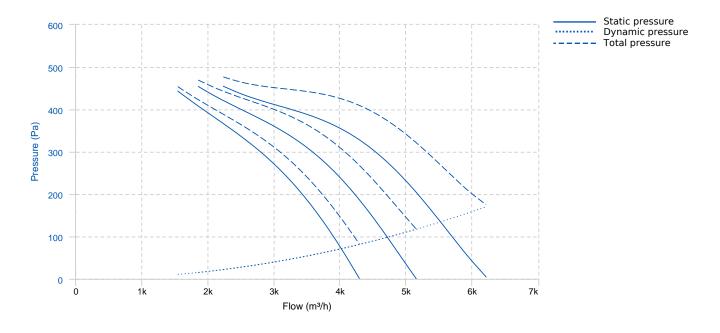

th IP-55 protection and Class F insulation. Manufactured with standard voltages: 230V 50Hz in single phase motors and 230/400V 50Hz in three phase, motors up to 4kW and 400/690V 50Hz for higher powers.
- HB :Polypropylene impeller (A2 profile) or polyamide impeller reinforced with fibreglass (other profiles) with variable pitch angle.
- HBA: Cast aluminum impeller with variable pitch angle.

#### APPLICATIONS:

Designed for wall or duct installation, they are suitable for:

- · Air renewal in buildings and industries.
- Maximum working temperature: 1ph 50°C, 3ph 60°C.

#### **UNDER REQUEST:**

- Supply impeller (air direction from impeller to motor)
- 100% reversible impeller.
- 60Hz fans and special voltages.
- Hot-dipped galvanized or stainless steel housing.

### **PERFORMANCE CURVE**



## **TECHNICAL DATA**







# DIMENSIONS



| Dimensions (mm) |     |              |     |              |     |    |     |   |       |
|-----------------|-----|--------------|-----|--------------|-----|----|-----|---|-------|
| C (Mot.T.63)    | 303 | C (Mot.T.71) | 306 | C (Mot.T.80) | 335 | Е  | 150 | 0 | 8x45º |
| ØA              | 434 | ØB           | 395 | ØD           | 365 | ØJ | 10  |   |       |

# **WIRING DIAGRAM**









# ACCESSORIES



PLASTIC GRAVITY SHUTTER

**PCP 35** 

**REF:** 963230105G



ANTI-VIBRATING FLANGE 400º/2H

**BA-400 35 REF:** 960002053



ANTI-VIBRATION JOINT

JE 45

**REF:** 300719201



**ALUMINIUM GRAVITY SHUTTER** 

PC2 40

**REF:** PC24040



SAFETY SWITCH INT (GENERIC)



**CONECTION FLANGE** 

AC 350

**REF:** 960003211



**SQUARE MOUNTING FRAM