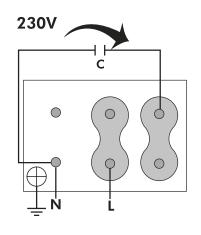

r duct installation, they are suitable for:

- · Air renewal in buildings and industries.
- Maximum working temperature: 1ph 50°C, 3ph 60°C.

#### **UNDER REQUEST:**

- Supply impeller (air direction from impeller to motor)
- 100% reversible impeller.
- 60Hz fans and special voltages.
- Hot-dipped galvanized or stainless steel housing.

### **PERFORMANCE CURVE**



## **TECHNICAL DATA**







# DIMENSIONS



| Dimensions (mm) |     |              |     |              |     |    |     |   |       |
|-----------------|-----|--------------|-----|--------------|-----|----|-----|---|-------|
| C (Mot.T.63)    | 303 | C (Mot.T.71) | 306 | C (Mot.T.80) | 335 | Е  | 150 | 0 | 8x45º |
| ØA              | 434 | ØB           | 395 | ØD           | 365 | ØJ | 10  |   |       |

# **WIRING DIAGRAM**









# ACCESSORIES



PLASTIC GRAVITY SHUTTER

**PCP 35** 

**REF:** 963230105G



ANTI-VIBRATING FLANGE 400º/2H

**BA-400 35 REF:** 960002053



ANTI-VIBRATION JOINT

JE 45

**REF:** 300719201



**ALUMINIUM GRAVITY SHUTTER** 

PC2 40

**REF:** PC24040



SAFETY SWITCH INT (GENERIC)



**CONECTION FLANGE** 

AC 350

**REF:** 960003211



**SQUARE MOUNTING FRAME FOR HB FANS** 

**MC HB 35** 

**REF:** 960003152



Outlet protection guard for axial fans

RP0 351

**REF:** 960001212



CIRCULAR-CIRCULAR ANTI-VIBRATION FLANGE

BAD 10 (Ø350) REF: 960003460





INLET PROTECTION GUARD FOR AXIAL FANS

**RP1 (GENERIC)**