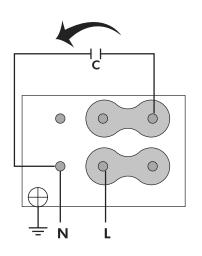

duct installation, they are suitable for:

- · Air renewal in buildings and industries.
- Maximum working temperature: 1ph 50°C, 3ph 60°C.

#### **UNDER REQUEST:**

- Supply impeller (air direction from impeller to motor)
- 100% reversible impeller.
- 60Hz fans and special voltages.
- Hot-dipped galvanized or stainless steel housing.

### **PERFORMANCE CURVE**



## **TECHNICAL DATA**







# DIMENSIONS



| Dimensions (mm) |     |              |     |              |     |    |     |   |       |
|-----------------|-----|--------------|-----|--------------|-----|----|-----|---|-------|
| C (Mot.T.63)    | 303 | C (Mot.T.71) | 306 | C (Mot.T.80) | 335 | Е  | 150 | 0 | 8x45º |
| ØA              | 434 | ØB           | 395 | ØD           | 365 | ØJ | 10  |   |       |

# **WIRING DIAGRAM**









# ACCESSORIES



PLASTIC GRAVITY SHUTTER

**PCP 35** 

**REF:** 963230105G



ANTI-VIBRATING FLANGE 400º/2H

**BA-400 35 REF:** 960002053



ANTI-VIBRATION JOINT

JE 45

**REF:** 300719201



**ALUMINIUM GRAVITY SHUTTER** 

PC2 40

**REF:** PC24040



SAFETY SWITCH INT (GENERIC)



**CONECTION FLANGE** 

AC 350

**REF:** 960003211



**SQUARE MOUNTING FRAME FOR HB FANS** 

**MC HB 35** 

**REF:** 960003152



Outlet protection guard for axial fans

RP0 351

**REF:** 960001212



CIRCULAR-CIRCULAR ANTI-VIBRATION FLANGE

BAD 10 (Ø350) REF: 960003460





INLET PROTECTION GUARD FOR AXIAL FANS

**RP1 (GENERIC)**