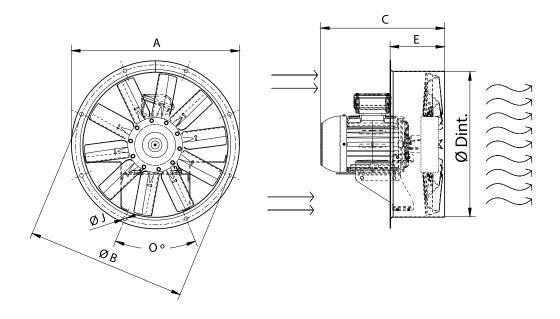

# DIMENSIONS

| Dimensions (mm) |     |              |     |              |     |    |     |   |       |
|-----------------|-----|--------------|-----|--------------|-----|----|-----|---|-------|
| C (Mot.T.63)    | 303 | C (Mot.T.71) | 306 | C (Mot.T.80) | 335 | Е  | 150 | 0 | 8x45º |
| ØA              | 434 | ØB           | 395 | ØD           | 365 | ØJ | 10  |   |       |