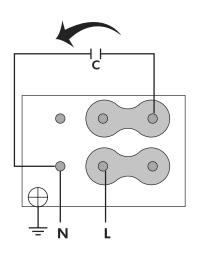

ldings and industries.
- Maximum working temperature: 1ph 50°C, 3ph 60°C.

### **UNDER REQUEST:**

- Supply impeller (air direction from impeller to motor)
- 100% reversible impeller.
- 60Hz fans and special voltages.
- · Hot-dipped galvanized or stainless steel housing.

### **PERFORMANCE CURVE**



## **TECHNICAL DATA**





1

This report data could change without any previous advise



## DIMENSIONS



| Dimensions (mm) |     |              |     |              |     |    |     |   |       |
|-----------------|-----|--------------|-----|--------------|-----|----|-----|---|-------|
| C (Mot.T.63)    | 303 | C (Mot.T.71) | 306 | C (Mot.T.80) | 335 | Е  | 150 | 0 | 8x45º |
| ØA              | 434 | ØB           | 395 | ØD           | 365 | ØJ | 10  |   |       |

## **WIRING DIAGRAM**









## ACCESSORIES



PLASTIC GRAVITY SHUTTER

**PCP 35** 

**REF:** 963230105G



ANTI-VIBRATING FLANGE 400º/2H

**BA-400 35 REF:** 960002053



ANTI-VIBRATION JOINT

JE 45

**REF:** 300719201



**ALUMINIUM GRAVITY SHUTTER** 

PC2 40

**REF:** PC24040



SAFETY SWITCH INT (GENERIC)



**CONECTION FLANGE** 

**AC 350** 

**REF:** 960003211



**SQUARE MOUNTING FRAME FOR HB FANS** 

**MC HB 35** 

**REF:** 960003152



Outlet protection guard for axial fans

**RP0 351** 

**REF:** 960001212



CIRCULAR-CIRCULAR ANTI-VIBRATION FLANGE

BAD 10 (Ø350)

**REF:** 960003460



INLET PROTECTION GUARD FOR AXIAL FANS

**RP1 (GENERIC)**