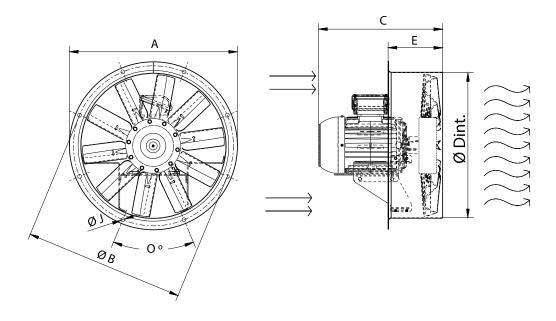

## DIMENSIONS

| Dimensions (mm) |     |              |     |              |     |    |     |   |       |
|-----------------|-----|--------------|-----|--------------|-----|----|-----|---|-------|
| C (Mot.T.63)    | 303 | C (Mot.T.71) | 306 | C (Mot.T.80) | 335 | Е  | 150 | 0 | 8x45º |
| ØA              | 434 | ØB           | 395 | ØD           | 365 | ØJ | 10  |   |       |