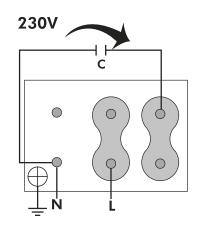

uildings and industries.
- Maximum working temperature: 1ph 50°C, 3ph 60°C.

### **UNDER REQUEST:**

- Supply impeller (air direction from impeller to motor)
- 100% reversible impeller.
- 60Hz fans and special voltages.
- · Hot-dipped galvanized or stainless steel housing.

### **PERFORMANCE CURVE**



## **TECHNICAL DATA**





1

This report data could change without any previous advise



## DIMENSIONS



| Dimensions (mm) |     |              |     |              |     |    |     |   |       |
|-----------------|-----|--------------|-----|--------------|-----|----|-----|---|-------|
| C (Mot.T.63)    | 303 | C (Mot.T.71) | 306 | C (Mot.T.80) | 335 | Е  | 150 | 0 | 8x45º |
| ØA              | 434 | ØB           | 395 | ØD           | 365 | ØJ | 10  |   |       |

## **WIRING DIAGRAM**









## ACCESSORIES



PLASTIC GRAVITY SHUTTER

**PCP 35** 

**REF:** 963230105G



ANTI-VIBRATING FLANGE 400º/2H

**BA-400 35 REF:** 960002053



ANTI-VIBRATION JOINT

JE 45

**REF:** 300719201



**ALUMINIUM GRAVITY SHUTTER** 

PC2 40

**REF:** PC24040



SAFETY SWITCH INT (GENERIC)



**CONECTION FLANGE** 

**AC 350** 

**REF:** 960003211



**SQUARE MOUNTING FRAME FOR HB FANS** 

**MC HB 35** 

**REF:** 960003152



Outlet protection guard for axial fans

**RP0 351** 

**REF:** 960001212



CIRCULAR-CIRCULAR ANTI-VIBRATION FLANGE

BAD 10 (Ø350)

**REF:** 960003460



INLET PROTECTION GUARD FOR AXIAL FANS

**RP1 (GENERIC)**