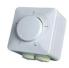

|  |  |  |
| Static pressure (Pa)                | 95.92                              |                             |  |  |  |
| Speed (m/s)                         | 2000 (10V)                         |                             |  |  |  |
| Specific ratio                      | 1.00                               |                             |  |  |  |







## **DIMENSIONS**



| Dimensions (mm) |     |   |     |   |     |   |      |   |    |
|-----------------|-----|---|-----|---|-----|---|------|---|----|
| А               | 434 | В | 395 | С | 365 | D | 8x45 | Е | 10 |
| F               | 350 | G | 521 |   |     |   |      |   |    |

## WIRING DIAGRAM



## ACCESSORIES

v9.14.0





PROTECTION GUARD FOR LONG CASE AXIAL **FANS RP 35** 

**REF:** 960300100









## SPEED CONTROLLER FOR EEC MOTOR REGC

**REF:** FX263300

## **SPARE PARTS**



|   | Code            | Model                              | Qty |
|---|-----------------|------------------------------------|-----|
| 1 | 301002000IEC4   | MOTOR EEC0,37kW                    | x1  |
| 2 | R-H35006240PIMP | IMPELLER 350:AP0:6 G40 D14 IMP     | x1  |
| 3 | 301002004R200   | ELECTRONICAL DEVICE EEC370 2000RPM | x1  |