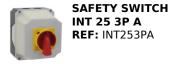

## ACCESSORIES

v9.14.0

PROTECTION GUARD FOR LONG CASE AXIAL **FANS RP 35** 

**REF:** 960300100