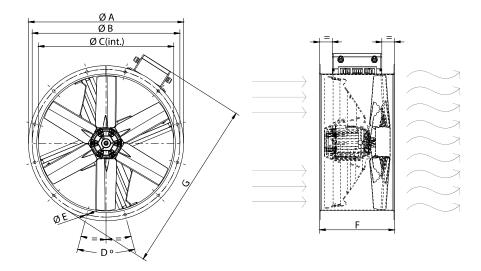

## **DIMENSIONS**

| Dimensions (mm) |     |   |     |   |     |   |      |   |    |
|-----------------|-----|---|-----|---|-----|---|------|---|----|
| А               | 434 | В | 395 | С | 365 | D | 8x45 | Е | 10 |
| F               | 350 | G | 521 |   |     |   |      |   |    |