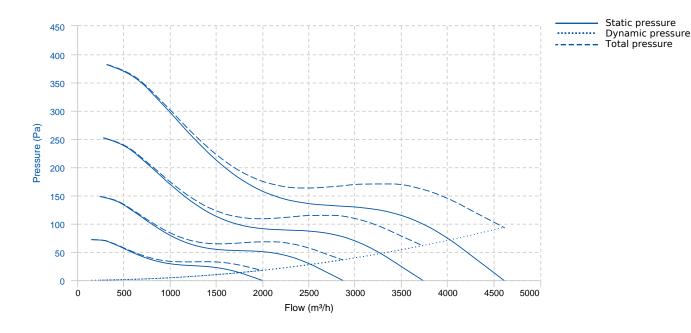

## **PERFORMANCE CURVE**

v9.14.0

| Fan   |         |                |            |               |           |                |      |  |  |  |
|-------|---------|----------------|------------|---------------|-----------|----------------|------|--|--|--|
| RPM   | 2000    | Approx. weight | 17 kg      | Max. Flow     | 4620 m³/h |                |      |  |  |  |
| Motor |         |                |            |               |           |                |      |  |  |  |
| Power | 0,37 kW | RPM            | 2000 (max) | I max. (230V) | 5 A       | Approx. weight | 0 kg |  |  |  |