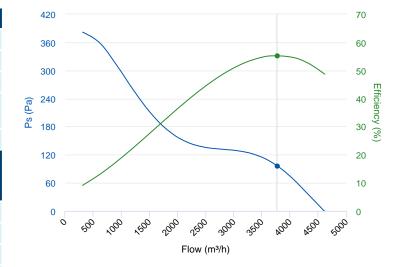

# **ERP DATA**

| Fan data sheet                      |                                    |                             |  |  |  |
|-------------------------------------|------------------------------------|-----------------------------|--|--|--|
| Fan type                            | Axial fan                          |                             |  |  |  |
| Installation category               | A: Outlet and Inlet free discharge |                             |  |  |  |
| Efficiency category                 | Static                             |                             |  |  |  |
| The fan has to be installed with VF | No                                 |                             |  |  |  |
| Motor power (kW)                    | 0.37                               |                             |  |  |  |
|                                     | Fan values                         | ERP<br>Requirements<br>2015 |  |  |  |
| Max. efficiency (%)                 | 55.25                              | 30.3                        |  |  |  |
| Efficiency grade (N)                | 64.95                              | 40                          |  |  |  |
| Pabs (kW)                           | 0.293                              |                             |  |  |  |
| Flow (m³/h)                         | 3773.24                            |                             |  |  |  |
| Static pressure (Pa)                | 95.92                              |                             |  |  |  |
| Speed (m/s)                         | 2000 (10V)                         |                             |  |  |  |
| Specific ratio                      | 1.00                               |                             |  |  |  |