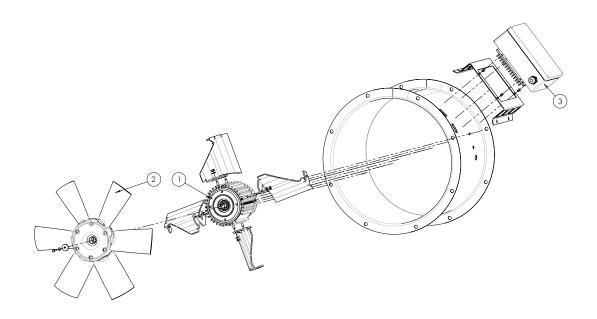

## **SPARE PARTS**

|   | Code            | Model                              | Qty |
|---|-----------------|------------------------------------|-----|
| 1 | 301002000IEC4   | MOTOR EEC0,37kW                    | x1  |
| 2 | R-H35006240PIMP | IMPELLER 350:AP0:6 G40 D14 IMP     | x1  |
| 3 | 301002004R200   | ELECTRONICAL DEVICE EEC370 2000RPM | x1  |