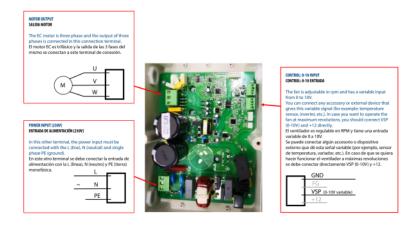

|  |  |  |
| Flow (m³/h)                         | 3773.24                            |                             |  |  |  |
| Static pressure (Pa)                | 95.92                              |                             |  |  |  |
| Speed (m/s)                         | 2000 (10V)                         |                             |  |  |  |
| Specific ratio                      | 1.00                               |                             |  |  |  |







## **DIMENSIONS**



| Dimensions (mm) |     |   |     |   |     |   |      |   |    |
|-----------------|-----|---|-----|---|-----|---|------|---|----|
| А               | 434 | В | 395 | С | 365 | D | 8x45 | Е | 10 |
| F               | 350 | G | 521 |   |     |   |      |   |    |

## WIRING DIAGRAM



## ACCESSORIES

v9.14.0





PROTECTION GUARD FOR LONG CASE AXIAL **FANS RP 35** 

**REF:** 960300100









## SPEED CONTROLLER FOR EEC MOTOR REGC

**REF:** FX263300

## **SPARE PARTS**



|   | Code            | Model                              | Qty |
|---|-----------------|------------------------------------|-----|
| 1 | 301002000IEC4   | MOTOR EEC0,37kW                    | x1  |
| 2 | R-H35006240PIMP | IMPELLER 350:AP0:6 G40 D14 IMP     | x1  |
| 3 | 301002004R200   | ELECTRONICAL DEVICE EEC370 2000RPM | x1  |