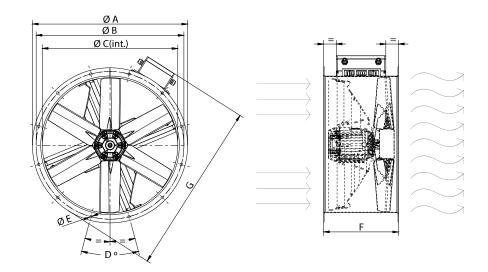

# DIMENSIONS

| C | Dimensions (mm) |     |   |     |   |     |   |       |   |    |  |  |
|---|-----------------|-----|---|-----|---|-----|---|-------|---|----|--|--|
|   | А               | 725 | В | 690 | С | 633 | D | 12x30 | Е | 12 |  |  |
|   | F               | 350 | G | 806 |   |     |   |       |   |    |  |  |