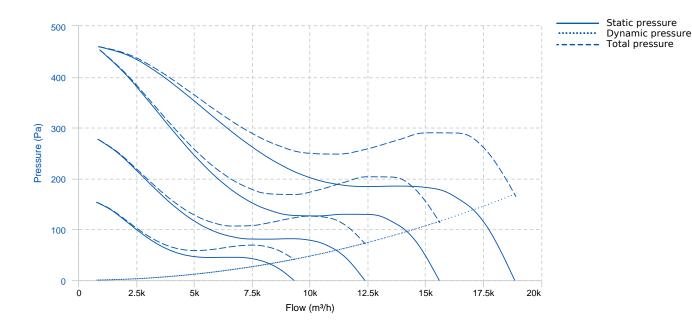

onically commutated, high efficiency and low sound level. Specially designed for fans with electronic operation and control in deported box IP65.

Working range: from 400 to 1200-2000rpm (depending on the models) Motor with IP54 protection and class F insulation. IP 65 drive case

Power:  $220V \pm 10\%$  single phase

Power frequency: 50 / 60Hz

Operating temperature range (electronical box): -20°C to 50°C

Speed control through signal 0-10V or PWM

• Polypropylene impeller with variable pich angle (Stopped and in origin).

Designed for inline installation, they are suitable for

- Air renewal in buildings and industries.
- · Smoke extraction.
- Maximum transported air temperature: 60°C.

### **UNDER REQUEST**

• Casing in hot galvanized sheet or stainless steel.

#### PERFORMANCE CURVE







## TECHNICAL DATA

| Fan            |         |           |            |               |      |                |      |  |  |  |  |  |  |
|----------------|---------|-----------|------------|---------------|------|----------------|------|--|--|--|--|--|--|
| Approx. weight | 53.5 kg | Max. Flow | 18910 m³/h |               |      |                |      |  |  |  |  |  |  |
| Motor          |         |           |            |               |      |                |      |  |  |  |  |  |  |
| Power          | 1,5 kW  | RPM       | 1500       | I max. (230V) | 10 A | Approx. weight | 0 kg |  |  |  |  |  |  |

# DIMENSIONS



| C | Dimensions (mm) |     |   |     |   |     |   |       |   |    |  |  |
|---|-----------------|-----|---|-----|---|-----|---|-------|---|----|--|--|
|   | А