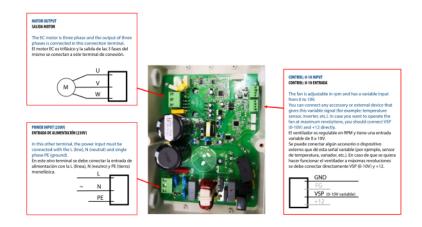

--|-----------|------------|---------------|------|----------------|------|--|--|--|--|--|--|
| Approx. weight | 53.5 kg | Max. Flow | 18910 m³/h |               |      |                |      |  |  |  |  |  |  |
| Motor          |         |           |            |               |      |                |      |  |  |  |  |  |  |
| Power          | 1,5 kW  | RPM       | 1500       | I max. (230V) | 10 A | Approx. weight | 0 kg |  |  |  |  |  |  |

# DIMENSIONS



| C | Dimensions (mm) |     |   |     |   |     |   |       |   |    |  |  |
|---|-----------------|-----|---|-----|---|-----|---|-------|---|----|--|--|
|   | А               | 725 | В | 690 | С | 633 | D | 12x30 | Е | 12 |  |  |
|   | F               | 350 | G | 806 |   |     |   |       |   |    |  |  |

## **WIRING DIAGRAM**









## ACCESSORIES



SAFETY SWITCH INT 25 3P A REF: INT253PA



PROTECTION GUARD FOR LONG CASE AXIAL FANS RP 63

**REF:** 960330101



SPEED CONTROLLER FOR EEC MOTOR REGC

**REF:** FX263300