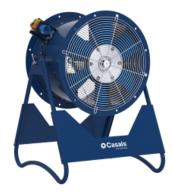

### PORTABLE FAN WITH ON/OFF SWITCH AND INDUSTRIAL PLUG

### MANUFACTURING FEATURES

- Fan with reinforced tubular casing made of laminated steel sheet.
- Modular assembly of the propeller motor assembly that allows total versatility in case of any change.
- Polypropylene propeller for A2 profile and fiberglass reinforced polyamide for the rest of the variable angle profiles at stop and at origin.
- Protected against corrosion by polyester resin powder coating.
- Includes stop-start switch and cetac type plug (industrial use).
- Protective grilles on both sides, in compliance with the ROHS directive 2002/95/EC (Restriction of hazardous substances in electrical and electronic equipment).
- Possibility of directing the air jet in any position.
- The fan is supplied with support feet.
- Standardized squirrel cage asynchronous motor with IP-55 protection and class F insulation. Standard voltages 230V 50Hz for single-phase motors, 230/400V 50Hz for three-phase motors.