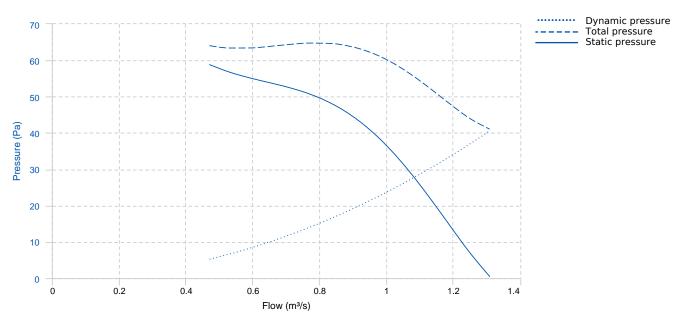

rosion by polyester resin powder coating.
- Includes stop-start switch and cetac type plug (industrial use).
- Protective grilles on both sides, in compliance with the ROHS directive 2002/95/EC (Restriction of hazardous substances in electrical and electronic equipment).
- Possibility of directing the air jet in any position.
- The fan is supplied with support feet.
- Standardized squirrel cage asynchronous motor with IP-55 protection and class F insulation. Standard voltages 230V 50Hz for single-phase motors, 230/400V 50Hz for three-phase motors.

#### APPLICATIONS

Designed to be moved easily, they are indicated for:

- · Ventilation of workplaces.
- · Drying of parts and surfaces.
- Maximum continuous working temperature: single-phase 50°C, three-phase 60°C.

### **PERFORMANCE CURVE**



## **TECHNICAL DATA**

v10.23.0





1

This report data could change without any previous advise





# **DIMENSIONS**



| Dimensions (mm) |     |   |     |   |     |   |     |   |     |
|-----------------|-----|---|-----|---|-----|---|-----|---|-----|
| А               | 452 | В | 400 | С | 613 | D | 570 | Е | 495 |
| F               | 757 |   |     |   |     |   |     |   |     |

# **ACCESSORIES**