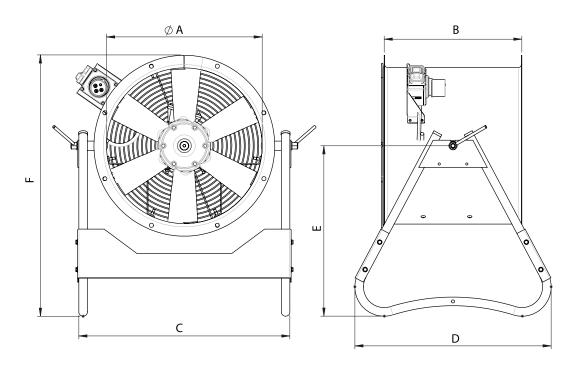

# **DIMENSIONS**

| Dimensions (mm) |     |   |     |   |     |   |     |   |     |
|-----------------|-----|---|-----|---|-----|---|-----|---|-----|
| А               | 452 | В | 400 | С | 613 | D | 570 | Е | 495 |
| F               | 757 |   |     |   |     |   |     |   |     |