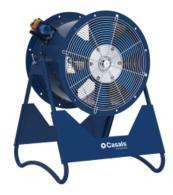

#### PORTABLE FAN WITH ON/OFF SWITCH AND INDUSTRIAL PLUG

#### MANUFACTURING FEATURES

- Fan with reinforced tubular casing made of laminated steel sheet.
- Modular assembly of the propeller motor assembly that allows total versatility in case of any change.
- Polypropylene propeller for A2 profile and fiberglass reinforced polyamide for the rest of the variable angle profiles at stop and at origin.
- Protected against corrosion by polyester resin powder coating.
- Includes stop-start switch and cetac type plug (industrial use).
- Protective grilles on both sides, in compliance with the ROHS directive 2002/95/EC (Restriction of hazardous substances in electrical and electronic equipment).
- Possibility of directing the air jet in any position.
- The fan is supplied with support feet.
- Standardized squirrel cage asynchronous motor with IP-55 protection and class F insulation. Standard voltages 230V 50Hz for single-phase motors, 230/400V 50Hz for three-phase motors.

#### APPLICATIONS

Designed to be moved easily, they are indicated for:

- · Ventilation of workplaces.
- · Drying of parts and surfaces.
- Maximum continuous working temperature: single-phase 50°C, three-phase 60°C.