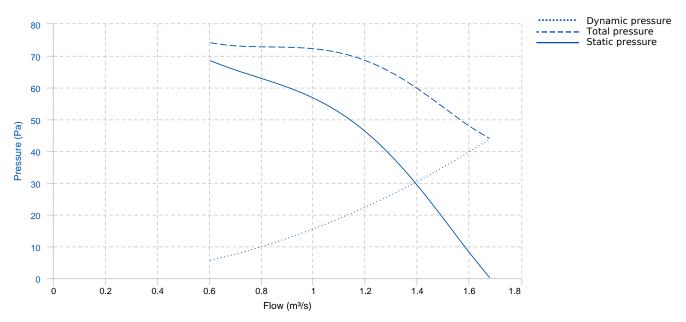

rosion by polyester resin powder coating.
- Includes stop-start switch and cetac type plug (industrial use).
- Protective grilles on both sides, in compliance with the ROHS directive 2002/95/EC (Restriction of hazardous substances in electrical and electronic equipment).
- Possibility of directing the air jet in any position.
- The fan is supplied with support feet.
- Standardized squirrel cage asynchronous motor with IP-55 protection and class F insulation. Standard voltages 230V 50Hz for single-phase motors, 230/400V 50Hz for three-phase motors.

#### APPLICATIONS

Designed to be moved easily, they are indicated for:

- · Ventilation of workplaces.
- · Drying of parts and surfaces.
- Maximum continuous working temperature: single-phase 50°C, three-phase 60°C.

### **PERFORMANCE CURVE**



### **TECHNICAL DATA**





1

This report data could change without any previous advise





# **DIMENSIONS**



| Dimensions (mm) |     |   |     |   |     |   |     |   |     |
|-----------------|-----|---|-----|---|-----|---|-----|---|-----|
| А               | 504 | В | 440 | С | 658 | D | 700 | Е | 650 |
| F               | 950 |   |     |   |     |   |     |   |     |

# **ACCESSORIES**