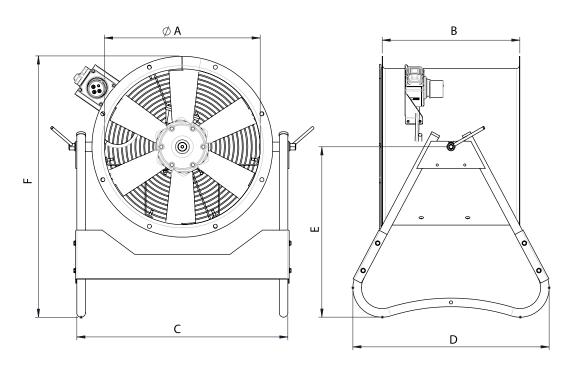

# **DIMENSIONS**

| Dimensions (mm) |     |   |     |   |     |   |     |   |     |
|-----------------|-----|---|-----|---|-----|---|-----|---|-----|
| А               | 504 | В | 440 | С | 658 | D | 700 | Е | 650 |
| F               | 950 |   |     |   |     |   |     |   |     |