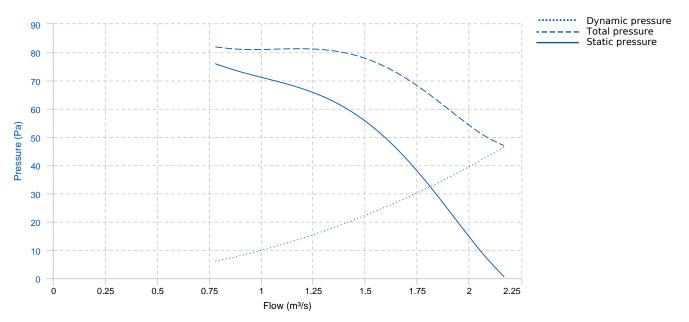

rosion by polyester resin powder coating.
- Includes stop-start switch and cetac type plug (industrial use).
- Protective grilles on both sides, in compliance with the ROHS directive 2002/95/EC (Restriction of hazardous substances in electrical and electronic equipment).
- Possibility of directing the air jet in any position.
- The fan is supplied with support feet.
- Standardized squirrel cage asynchronous motor with IP-55 protection and class F insulation. Standard voltages 230V 50Hz for single-phase motors, 230/400V 50Hz for three-phase motors.

#### APPLICATIONS

Designed to be moved easily, they are indicated for:

- · Ventilation of workplaces.
- · Drying of parts and surfaces.
- Maximum continuous working temperature: single-phase 50°C, three-phase 60°C.

### **PERFORMANCE CURVE**



## **TECHNICAL DATA**





1





## **DIMENSIONS**



| Dimensions (mm) |   |     |   |     |   |     |   |     |   |     |
|-----------------|---|-----|---|-----|---|-----|---|-----|---|-----|
|                 | А | 559 | В | 560 | С | 713 | D | 700 | Е | 650 |
|                 | F | 973 |   |     |   |     |   |     |   |     |

# ACCESSORIES