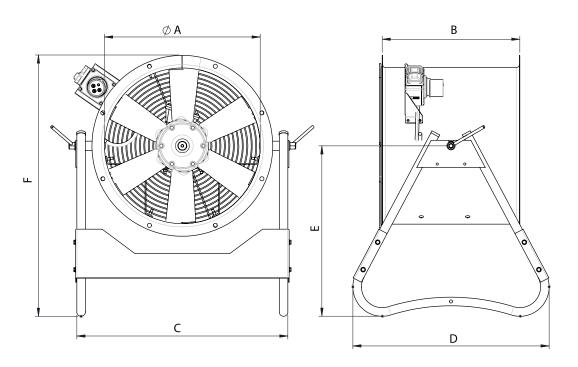

## **DIMENSIONS**

| Dimensions (mm) |   |     |   |     |   |     |   |     |   |     |
|-----------------|---|-----|---|-----|---|-----|---|-----|---|-----|
|                 | А | 559 | В | 560 | С | 713 | D | 700 | Е | 650 |
|                 | F | 973 |   |     |   |     |   |     |   |     |