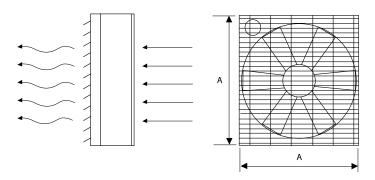

greenhouses.
- Maximum working temperature: 50°C.

## **UNDER REQUEST**

Option 60Hz

## **PERFORMANCE CURVE**



# **TECHNICAL DATA**

| Fan            |         |                |       |               |            |               |       |
|----------------|---------|----------------|-------|---------------|------------|---------------|-------|
| RPM            | 1390    | Approx. weight | 80 kg | Max. Flow     | 15600 m³/h |               |       |
| Motor          |         |                |       |               |            |               |       |
| Power          | 0,55 kW | RPM            | 1390  | l max. (230V) | 2,5 A      | I max. (400V) | 1,4 A |
| Approx. weight | 8.3 kg  |                |       |               |            |               |       |



1



# DIMENSIONS





**Dimensions (mm)** 

900

400

# **WIRING DIAGRAM**





# ACCESSORIES



**SAFETY SWITCH INT 25 3P A** REF: INT253PA

Casals





v10.2.1