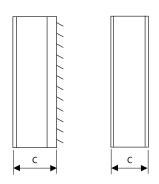

eenhouses.
- Maximum working temperature: 50°C.

## **UNDER REQUEST**

Option 60Hz

## **PERFORMANCE CURVE**



# **TECHNICAL DATA**

| Fan            |         |                |       |               |            |               |       |
|----------------|---------|----------------|-------|---------------|------------|---------------|-------|
| RPM            | 1390    | Approx. weight | 80 kg | Max. Flow     | 15600 m³/h |               |       |
| Motor          |         |                |       |               |            |               |       |
| Power          | 0,55 kW | RPM            | 1390  | l max. (230V) | 2,5 A      | I max. (400V) | 1,4 A |
| Approx. weight | 8.3 kg  |                |       |               |            |               |       |



1



# DIMENSIONS





**Dimensions (mm)** 

900

400

# **WIRING DIAGRAM**





# ACCESSORIES



**SAFETY SWITCH INT 25 3P A** REF: INT253PA

Casals





v10.2.1