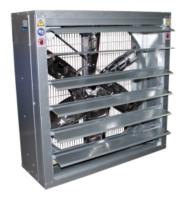

#### BELT DRIVE AXIAL FAN FOR HUGE AIR FLOW

## MANUFACTURING FEATURES:

- Completely made of galvanized steel sheet.
- Equipped with gravity shutter.
- Stainless steel impeller (AISI 430).
- Protection grid on pulley area.
- Standard asynchronous squirrel-cage motor with IP-55 protection and class F insulation.