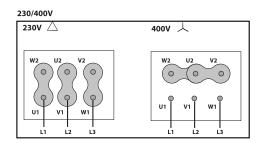

# **WIRING DIAGRAM**

Manufactured with standard voltage: 230/400V 50Hz IE3

• Internal wiring box. Inspection door for motor access.