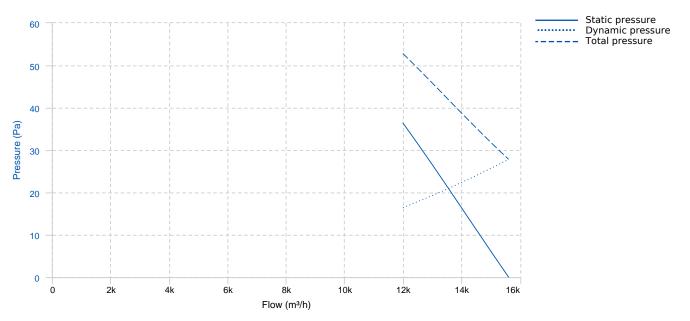

## **PERFORMANCE CURVE**

# **TECHNICAL DATA**

| Fan            |         |                |       |               |            |               |       |
|----------------|---------|----------------|-------|---------------|------------|---------------|-------|
| RPM            | 1390    | Approx. weight | 80 kg | Max. Flow     | 15600 m³/h |               |       |
| Motor          |         |                |       |               |            |               |       |
| Power          | 0,55 kW | RPM            | 1390  | l max. (230V) | 2,5 A      | I max. (400V) | 1,4 A |
| Approx. weight | 8.3 kg  |                |       |               |            |               |       |