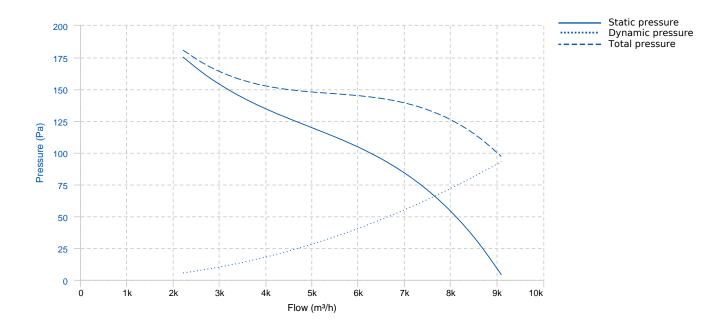

### **PERFORMANCE CURVE**

v10.4.0

## TECHNICAL DATA

| Fan            |         |                |       |               |           |      |    |
|----------------|---------|----------------|-------|---------------|-----------|------|----|
| RPM            | 1420    | Approx. weight | 18 kg | Max. Flow     | 9100 m³/h |      |    |
| Motor          |         |                |       |               |           |      |    |
| Power          | 0,75 kW | RPM            | 1420  | I max. (230V) | 5,8 A     | Size | 80 |
| Approx. weight | 0 kg    |                |       |               |           |      |    |