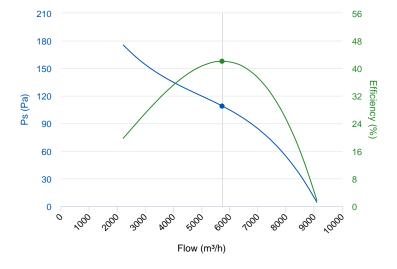

## **ERP DATA**

Specific ratio

| Fan data sheet                           |                         |                         |  |
|------------------------------------------|-------------------------|-------------------------|--|
| Fan type                                 | Axial fan               |                         |  |
| Installation category                    | A: Outlet and Inle      | et free discharge       |  |
| Efficiency category                      | Static                  |                         |  |
| The fan has to be installed with VF      | No                      |                         |  |
| Motor power (kW)                         | 0.75                    |                         |  |
|                                          |                         | ERP                     |  |
|                                          | Fan values              | Requirements<br>2015    |  |
| Max. efficiency (%)                      | Fan values 42.03        | Requirements            |  |
| Max. efficiency (%) Efficiency grade (N) |                         | Requirements<br>2015    |  |
|                                          | 42.03                   | Requirements 2015 31.38 |  |
| Efficiency grade (N)                     | 42.03<br>50.65          | Requirements 2015 31.38 |  |
| Efficiency grade (N) Pabs (kW)           | 42.03<br>50.65<br>0.434 | Requirements 2015 31.38 |  |