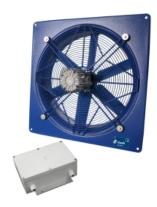

### **GENERAL DATA**

WALL MOUNTED FAN WITH SQUARE FRAME, VARIABLE PITCH BLADES AND ELECTRONIC MOTOR

#### MANUFACTURING FEATURES

- Square plate made of galvanized steel sheet.
- Variable pitch angle polyamide impeller reinforced with fibreglass.
- Supplied with motor support and protection guard according to the ROHS 2002/95/EC Directive (Restriction of the Use of Certain Hazardous Substances in Electrical and Electronic Equipments).
- PM brushless motor (permanent magnets), synchronous, electronically commutated, high efficiency and low sound level. Specially designed for fans with electronic operation and control in deported box IP65.

Working range: from 400 to 1200-2000rpm (depending on the models) Motor with IP54 protection and class F insulation. IP 65 drive case

Power: 220V  $\pm$  10% single phase Power frequency: 50 / 60Hz

Operating temperature range: -20°C to 50°C Speed control through signal 0-10V or PWM