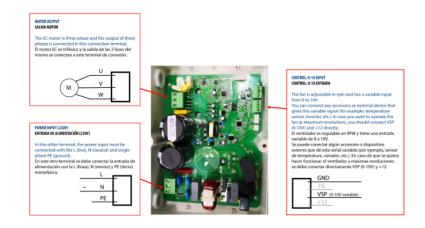

## WIRING DIAGRAM

Working range: from 400 to 1200-2000rpm (depending on the models) Motor with IP54 protection and class F insulation. IP 65 drive case

Power: 220V  $\pm$  10% single phase Power frequency: 50 / 60Hz

Operating temperature range: -20°C to 50°C Speed control through signal 0-10V or PWM