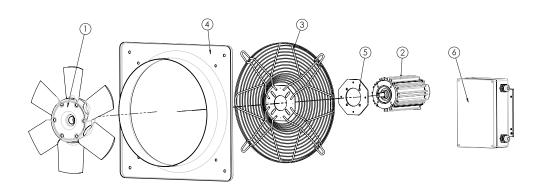

### **SPARE PARTS**

|   | Code            | Model                              | Qty |
|---|-----------------|------------------------------------|-----|
| 1 | R-H50006240PSTD | IMPELLER 500:AP0:6 G40 D14         | x1  |
| 2 | 720331075IEC4V2 | MOTOR EEC 750W (T,80)              | x1  |
| 3 | R-268501902     | PROTECTION GRID HJBM50             | x1  |
| 4 | R-268501779A001 | FRAME HJBM-HJBM EEC50              | x1  |
| 5 | R-268561909     | SUPPORT MOTOR DISC HJBM50-56 T.80  | x1  |
| 6 | 301002104R142   | ELECTRONICAL DEVICE EEC750 1420RPM | x1  |