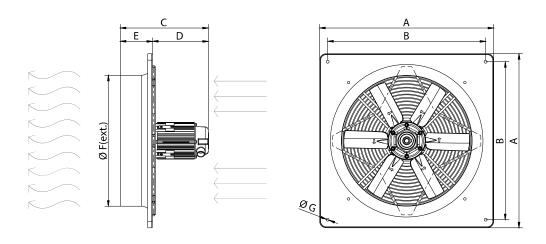

### DIMENSIONS

| Dimensions | (mm) |   |       |   |       |   |       |   |     |
|------------|------|---|-------|---|-------|---|-------|---|-----|
| А          | 655  | В | 599.4 | С | 300.4 | D | 180.4 | Е | 120 |
| F          | 508  | G | 11    |   |       |   |       |   |     |