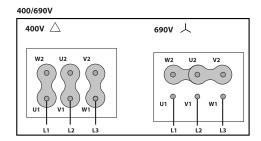

h)                         | 5613.26                            |                             |  |  |  |
| Static pressure (Pa)                | 134.14                             |                             |  |  |  |
| Speed (m/s)                         | 1440                               |                             |  |  |  |
| Specific ratio                      | 1.00                               |                             |  |  |  |



## **DIMENSIONS**



| Dimensions (mm) |     |    |       |   |       |   |       |   |     |
|-----------------|-----|----|-------|---|-------|---|-------|---|-----|
| А               | 655 | В  | 599,4 | С | 339,5 | D | 219,5 | Е | 120 |
| ØF              | 508 | ØG | 11    |   |       |   |       |   |     |





### **WIRING DIAGRAM**





#### **ACCESSORIES**



SAFETY SWITCH INT 25 3P A REF: INT253PA



PLASTIC GRAVITY SHUTTER PCP 50 REF: 963240106



FREQUENCY SPEED CONTROLLER SFC 230 I 4,2A \* REF: SFC230I004



Outlet protection guard for axial fans RPO 50 REF: 980000050



ALUMINIUM GRAVITY SHUTTER PC2 50 REF: PC25050



FREQUENCY SPEED CONTROLLER SFC 400 III 2,2A \* REF: SFC400III2