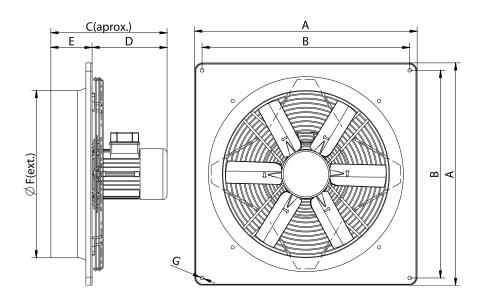

## **DIMENSIONS**

| Dimensions (mm) |     |    |       |   |       |   |       |   |     |
|-----------------|-----|----|-------|---|-------|---|-------|---|-----|
| А               | 655 | В  | 599,4 | С | 339,5 | D | 219,5 | Е | 120 |
| ØF              | 508 | ØG | 11    |   |       |   |       |   |     |