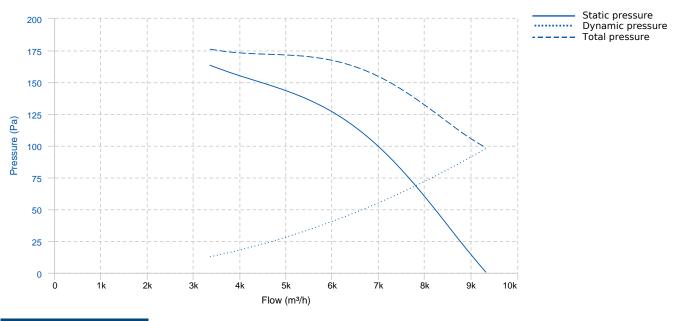

### **PERFORMANCE CURVE**

#### **TECHNICAL DATA**

| Fan   |         |                |       |                |           |               |        |
|-------|---------|----------------|-------|----------------|-----------|---------------|--------|
| RPM   | 1440    | Approx. weight | 18 kg | Max. Flow      | 9330 m³/h |               |        |
| Motor |         |                |       |                |           |               |        |
| Power | 0,55 kW | RPM            | 1440  | I max. (230V)  | 2,57 A    | I max. (400V) | 1,49 A |
| Size  | 80      | Approx. weight | 9 kg  | Efficiency (%) | 73.5 %    |               |        |

### **ERP DATA**

| Fan data sheet                      |                                    |                             |  |  |  |
|-------------------------------------|------------------------------------|-----------------------------|--|--|--|
| Fan type                            | Axial fan                          |                             |  |  |  |
| Installation category               | A: Outlet and Inlet free discharge |                             |  |  |  |
| Efficiency category                 | Static                             |                             |  |  |  |
| The fan has to be installed with VF | No                                 |                             |  |  |  |
| Motor power (kW)                    | 0.55                               |                             |  |  |  |
|                                     | Fan values                         | ERP<br>Requirements<br>2015 |  |  |  |
| Max. efficiency (%)                 | 37.1                               | 32.1                        |  |  |  |
| Efficiency grade (N)                | 45                                 | 40                          |  |  |  |
| Pabs (kW)                           | 0.563                              |                             |  |  |  |
| Flow (m³/h)                         | 5613.26                            |                             |  |  |  |
| Static pressure (Pa)                | 134.14                             |                             |  |  |  |
| Speed (m/s)                         | 1440                               |                             |  |  |  |
| Specific ratio                      | 1.00                               |                             |  |  |  |