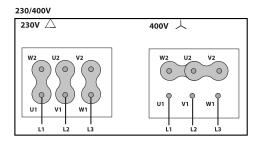

³/h)                         | 5613.26                            |                             |  |  |  |
| Static pressure (Pa)                | 134.14                             |                             |  |  |  |
| Speed (m/s)                         | 1440                               |                             |  |  |  |
| Specific ratio                      | 1.00                               |                             |  |  |  |



## **DIMENSIONS**



| Dimensions (mm) |     |    |       |   |       |   |       |   |     |
|-----------------|-----|----|-------|---|-------|---|-------|---|-----|
| А               | 655 | В  | 599,4 | С | 339,5 | D | 219,5 | Е | 120 |
| ØF              | 508 | ØG | 11    |   |       |   |       |   |     |





### **WIRING DIAGRAM**





#### **ACCESSORIES**



SAFETY SWITCH INT 25 3P A REF: INT253PA



PLASTIC GRAVITY SHUTTER PCP 50 REF: 963240106



FREQUENCY SPEED CONTROLLER SFC 230 I 4,2A \* REF: SFC230I004



Outlet protection guard for axial fans RPO 50 REF: 980000050



ALUMINIUM GRAVITY SHUTTER PC2 50 REF: PC25050



FREQUENCY SPEED CONTROLLER SFC 400 III 2,2A \* REF: SFC400III2