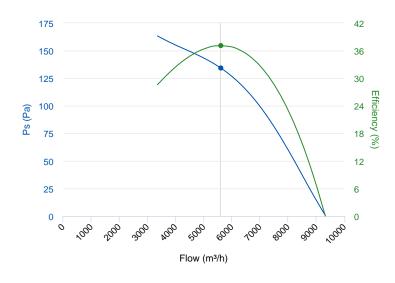

### **PERFORMANCE CURVE**

### **ERP DATA**

| Fan data sheet                      |                                    |                             |  |  |  |
|-------------------------------------|------------------------------------|-----------------------------|--|--|--|
| Fan type                            | Axial fan                          |                             |  |  |  |
| Installation category               | A: Outlet and Inlet free discharge |                             |  |  |  |
| Efficiency category                 | Static                             |                             |  |  |  |
| The fan has to be installed with VF | No                                 |                             |  |  |  |
| Motor power (kW)                    | 0.55                               |                             |  |  |  |
|                                     | Fan values                         | ERP<br>Requirements<br>2015 |  |  |  |
| Max. efficiency (%)                 | 37.1                               | 32.1                        |  |  |  |
| Efficiency grade (N)                | 45                                 | 40                          |  |  |  |
| Pabs (kW)                           | 0.563                              |                             |  |  |  |
| Flow (m³/h)                         | 5613.26                            |                             |  |  |  |
| Static pressure (Pa)                | 134.14                             |                             |  |  |  |
| Speed (m/s)                         | 1440                               |                             |  |  |  |
| Specific ratio                      | 1.00                               |                             |  |  |  |