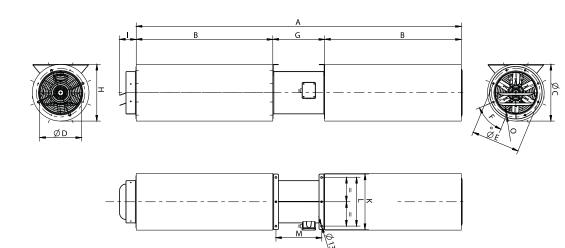

## DIMENSIONS

| Dimensions (mm) |      |   |     |   |       |   |     |   |     |
|-----------------|------|---|-----|---|-------|---|-----|---|-----|
| А               | 1880 | В | 720 | F | 8x45º | G | 440 | Н | 500 |
| l I             | 122  | K | 506 | L | 456   | М | 392 | 0 | M8  |
| <b>O</b> Casals |      |   |     |   |       |   |     |   | 2   |