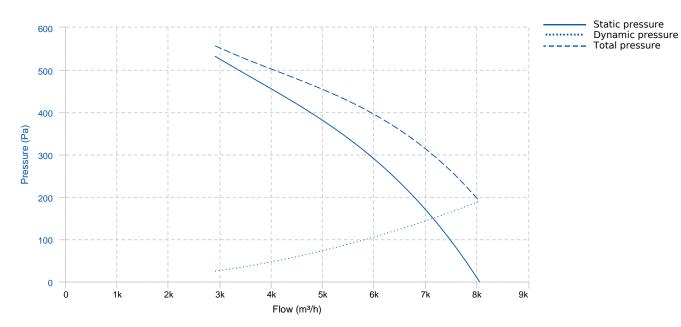

### PERFORMANCE CURVE

# **TECHNICAL DATA**

| Fan            |        |                |        |               |           |      |    |
|----------------|--------|----------------|--------|---------------|-----------|------|----|
| RPM            | 3432   | Approx. weight | 121 kg | Max. Flow     | 8060 m³/h |      |    |
| Motor          |        |                |        |               |           |      |    |
| Power          | 1,1 kW | RPM            | 3432   | l max. (400V) | 2,39 A    | Size | 80 |
| Approx. weight | 14 kg  | Efficiency (%) | 80.5 % | FP            | 0.85      |      |    |