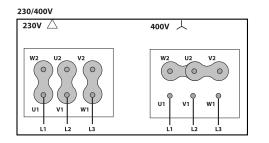

x. weight | 121 kg | Max. Flow     | 8060 m³/h |      |    |
| Motor          |        |                |        |               |           |      |    |
| Power          | 1,1 kW | RPM            | 3432   | l max. (400V) | 2,39 A    | Size | 80 |
| Approx. weight | 14 kg  | Efficiency (%) | 80.5 % | FP            | 0.85      |      |    |

## DIMENSIONS



| Dimensions (mm) |      |   |     |   |       |   |     |   |     |
|-----------------|------|---|-----|---|-------|---|-----|---|-----|
| А               | 1880 | В | 720 | F | 8x45º | G | 440 | Н | 500 |
| l I             | 122  | K | 506 | L | 456   | М | 392 | 0 | M8  |
| <b>O</b> Casals |      |   |     |   |       |   |     |   | 2   |

SV VORTICE

This report data could change without any previous advise





# WIRING DIAGRAM



### ACCESSORIES



SAFETY SWITCH INT 25 3P A REF: INT253PA



FREQUENCY SPEED CONTROLLER SFC 230 I 4,2A \* REF: SFC230I004

|   | - | and the second division of the second divisio |
|---|---|-------------------------------------------------------------------------------------------------------------------------------------------------------------------------------------------------------------------------------------------------------------------------------------------------------------------------------------------------------------------------------------------------------------------------------------------------------------------------------------------------------------------------------------------------------------------------------------------------------------------------------