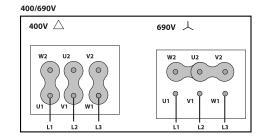

# WIRING DIAGRAM

#### FAN:

•Axial fan with reinforced tubular casing, made of steel sheet. The connection box is accessible by the side from a removable door.

•Standard asynchronous squirrel-cage motor with IP-55 protection and Class H insulation, CERTIFIED 400 $^{\circ}$ C/2h. Standard voltages 400-460V(Y) 60Hz) for 1 speed motors and 400V(D) 60Hz for 2 speed motors.