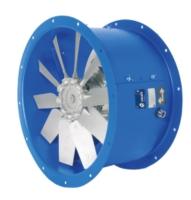

#### LONG CASE CONFORT AXIAL FAN

#### MANUFACTURING FEATURES:

- Long case axial fan with reinforced body.
- Modular motor-impeller assembly. Polyamide impeller with variable pitch angle. Polyester powder finishing coat.
- Housing with motor access door for easy connection.
- Standard asynchronous squirrel-cage motor with IP-55 protection and Class F. Manufactured with standard voltages: 230/400V 50Hz) for 1 speed motors and 400V 50Hz for 2 speed motors.