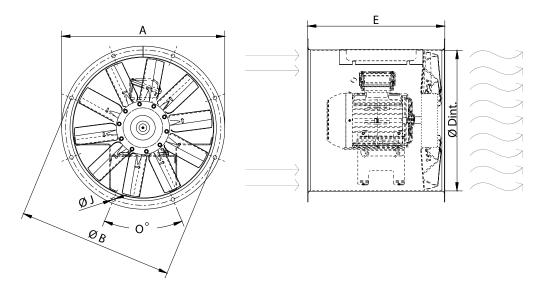

# **DIMENSIONS**

| Dimensions (mm) |     |   |     |   |    |   |       |    |     |  |  |  |
|-----------------|-----|---|-----|---|----|---|-------|----|-----|--|--|--|
| А               | 374 | Е | 380 | J | 10 | 0 | 8x45º | ØB | 355 |  |  |  |
| ØD              | 306 |   |     |   |    |   |       |    |     |  |  |  |