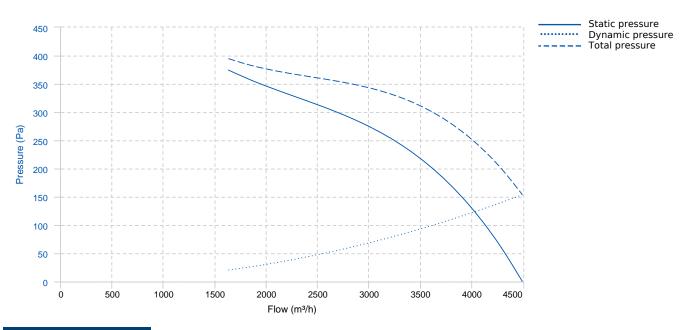

## **PERFORMANCE CURVE**

## **TECHNICAL DATA**

| Fan   |         |                |       |               |           |                |       |  |  |  |  |  |
|-------|---------|----------------|-------|---------------|-----------|----------------|-------|--|--|--|--|--|
| RPM   | 2780    | Approx. weight | 23 kg | Max. Flow     | 4490 m³/h |                |       |  |  |  |  |  |
| Motor |         |                |       |               |           |                |       |  |  |  |  |  |
| Power | 0,55 kW | RPM            | 2780  | I max. (400V) | 1,36 A    | Approx. weight | 12 kg |  |  |  |  |  |