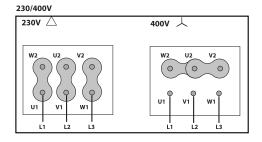

--|---------|----------------|-------|---------------|-----------|----------------|-------|--|--|--|--|--|
| RPM   | 2780    | Approx. weight | 23 kg | Max. Flow     | 4490 m³/h |                |       |  |  |  |  |  |
| Motor |         |                |       |               |           |                |       |  |  |  |  |  |
| Power | 0,55 kW | RPM            | 2780  | I max. (400V) | 1,36 A    | Approx. weight | 12 kg |  |  |  |  |  |







# **DIMENSIONS**



| Dimensions (mm) |     |   |     |   |    |   |       |    |     |  |  |  |
|-----------------|-----|---|-----|---|----|---|-------|----|-----|--|--|--|
| А               | 374 | Е | 380 | J | 10 | 0 | 8x45º | ØB | 355 |  |  |  |
| ØD              | 306 |   |     |   |    |   |       |    |     |  |  |  |

# WIRING DIAGRAM





## ACCESSORIES



## **CEILING ANTI-VIBRATION SPRING BLOCK AVT (GENERIC)**