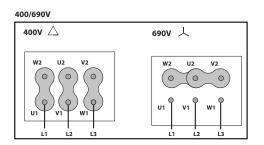

|---------|----------------|-------|---------------|-----------|----------------|-------|--|--|--|--|--|
| RPM   | 2780    | Approx. weight | 23 kg | Max. Flow     | 4490 m³/h |                |       |  |  |  |  |  |
| Motor |         |                |       |               |           |                |       |  |  |  |  |  |
| Power | 0,55 kW | RPM            | 2780  | I max. (400V) | 1,36 A    | Approx. weight | 12 kg |  |  |  |  |  |







# **DIMENSIONS**



| Dimensions (mm) |     |   |     |   |    |   |       |    |     |  |  |  |
|-----------------|-----|---|-----|---|----|---|-------|----|-----|--|--|--|
| А               | 374 | Е | 380 | J | 10 | 0 | 8x45º | ØB | 355 |  |  |  |
| ØD              | 306 |   |     |   |    |   |       |    |     |  |  |  |

# WIRING DIAGRAM





## ACCESSORIES



## **CEILING ANTI-VIBRATION SPRING BLOCK AVT (GENERIC)**