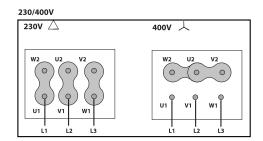

| Fan   |        |                |       |               |           |      |    |  |  |  |  |
|-------|--------|----------------|-------|---------------|-----------|------|----|--|--|--|--|
| RPM   | 2860   | Approx. weight | 31 kg | Max. Flow     | 6900 m³/h |      |    |  |  |  |  |
| Motor |        |                |       |               |           |      |    |  |  |  |  |
| Power | 1,1 kW | RPM            | 2860  | I max. (400V) | 2,39 A    | Size | 80 |  |  |  |  |









# **DIMENSIONS**



| oimensions (mm) |     |   |     |   |    |   |       |    |     |
|-----------------|-----|---|-----|---|----|---|-------|----|-----|
| А               | 434 | Е | 380 | J | 10 | 0 | 8x45º | ØB | 395 |
| ØD              | 361 |   |     |   |    |   |       |    |     |

# WIRING DIAGRAM











# ACCESSORIES



CEILING ANTI-VIBRATION SPRING BLOCK AVT (GENERIC)





08/12/2023 12:56:48