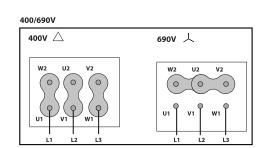

Fan   |        |                |       |               |           |      |    |  |  |  |  |
|-------|--------|----------------|-------|---------------|-----------|------|----|--|--|--|--|
| RPM   | 2860   | Approx. weight | 31 kg | Max. Flow     | 6900 m³/h |      |    |  |  |  |  |
| Motor |        |                |       |               |           |      |    |  |  |  |  |
| Power | 1,1 kW | RPM            | 2860  | I max. (400V) | 2,39 A    | Size | 80 |  |  |  |  |









# **DIMENSIONS**



| oimensions (mm) |     |   |     |   |    |   |       |    |     |
|-----------------|-----|---|-----|---|----|---|-------|----|-----|
| А               | 434 | Е | 380 | J | 10 | 0 | 8x45º | ØB | 395 |
| ØD              | 361 |   |     |   |    |   |       |    |     |

# WIRING DIAGRAM











# ACCESSORIES



CEILING ANTI-VIBRATION SPRING BLOCK AVT (GENERIC)





08/12/2023 12:56:48