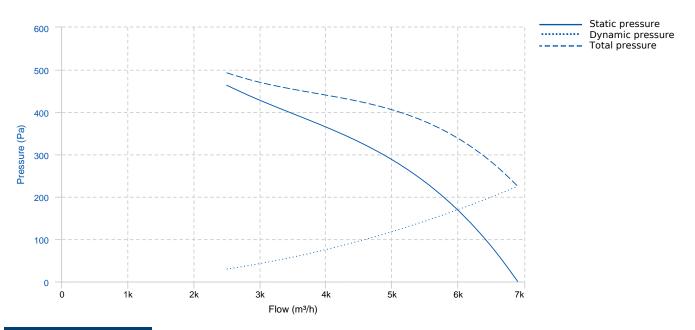

### **PERFORMANCE CURVE**

### **TECHNICAL DATA**

| Fan   |        |                |       |               |           |      |    |  |  |  |  |
|-------|--------|----------------|-------|---------------|-----------|------|----|--|--|--|--|
| RPM   | 2860   | Approx. weight | 31 kg | Max. Flow     | 6900 m³/h |      |    |  |  |  |  |
| Motor |        |                |       |               |           |      |    |  |  |  |  |
| Power | 1,1 kW | RPM            | 2860  | I max. (400V) | 2,39 A    | Size | 80 |  |  |  |  |