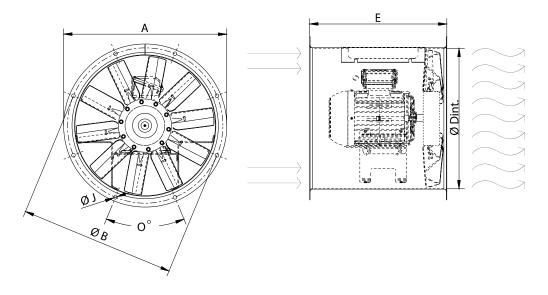

# **DIMENSIONS**

| oimensions (mm) |     |   |     |   |    |   |       |    |     |
|-----------------|-----|---|-----|---|----|---|-------|----|-----|
| А               | 434 | Е | 380 | J | 10 | 0 | 8x45º | ØB | 395 |
| ØD              | 361 |   |     |   |    |   |       |    |     |