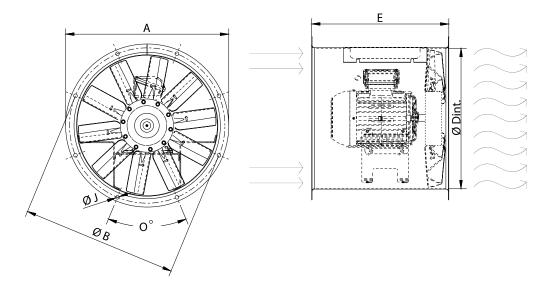

# **DIMENSIONS**

| Dimensions ( | mensions (mm) |   |     |   |    |   |       |    |     |  |
|--------------|---------------|---|-----|---|----|---|-------|----|-----|--|
| А            | 472           | Е | 425 | J | 10 | 0 | 8x45º | ØB | 450 |  |
| ØD           | 401           |   |     |   |    |   |       |    |     |  |