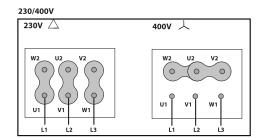

|      |     |  |  |  |  |  |
|-------|--------|----------------|-------|---------------|-----------|------|-----|--|--|--|--|--|
| RPM   | 2825   | Approx. weight | 54 kg | Max. Flow     | 9320 m³/h |      |     |  |  |  |  |  |
| Motor |        |                |       |               |           |      |     |  |  |  |  |  |
| Power | 1,5 kW | RPM            | 2825  | I max. (400V) | 3,14 A    | Size | 905 |  |  |  |  |  |









# **DIMENSIONS**



| Dimensions ( | mensions (mm) |   |     |   |    |   |       |    |     |  |
|--------------|---------------|---|-----|---|----|---|-------|----|-----|--|
| А            | 472           | Е | 425 | J | 10 | 0 | 8x45º | ØB | 450 |  |
| ØD           | 401           |   |     |   |    |   |       |    |     |  |

# WIRING DIAGRAM











# ACCESSORIES



CEILING ANTI-VIBRATION SPRING BLOCK AVT (GENERIC)