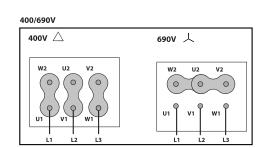

|      |     |  |  |  |  |  |
|-------|--------|----------------|-------|---------------|-----------|------|-----|--|--|--|--|--|
| RPM   | 2825   | Approx. weight | 54 kg | Max. Flow     | 9320 m³/h |      |     |  |  |  |  |  |
| Motor |        |                |       |               |           |      |     |  |  |  |  |  |
| Power | 1,5 kW | RPM            | 2825  | I max. (400V) | 3,14 A    | Size | 905 |  |  |  |  |  |









# **DIMENSIONS**



| Dimensions ( | mensions (mm) |   |     |   |    |   |       |    |     |  |
|--------------|---------------|---|-----|---|----|---|-------|----|-----|--|
| А            | 472           | Е | 425 | J | 10 | 0 | 8x45º | ØB | 450 |  |
| ØD           | 401           |   |     |   |    |   |       |    |     |  |

# WIRING DIAGRAM











# ACCESSORIES



CEILING ANTI-VIBRATION SPRING BLOCK AVT (GENERIC)