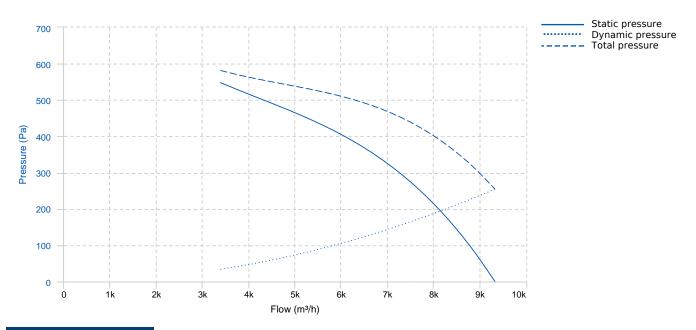

### **PERFORMANCE CURVE**

### **TECHNICAL DATA**

| Fan   |        |                |       |               |           |      |     |  |  |  |  |  |
|-------|--------|----------------|-------|---------------|-----------|------|-----|--|--|--|--|--|
| RPM   | 2825   | Approx. weight | 54 kg | Max. Flow     | 9320 m³/h |      |     |  |  |  |  |  |
| Motor |        |                |       |               |           |      |     |  |  |  |  |  |
| Power | 1,5 kW | RPM            | 2825  | I max. (400V) | 3,14 A    | Size | 905 |  |  |  |  |  |