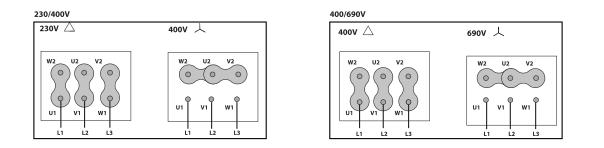

WIRING DIAGRAM

Manufactured with standard voltages: 230/400V 50Hz) for 1 speed motors and 400V 50Hz for 2 speed motors.