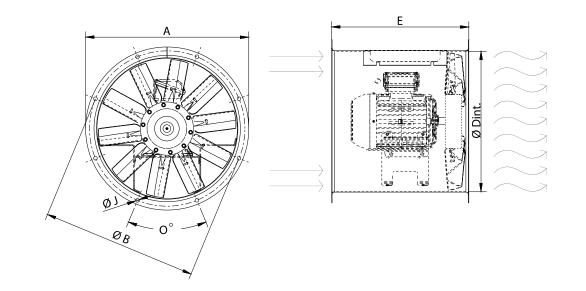

| Din | Dimensions (mm) |     |   |     |   |    |   |       |    |     |  |
|-----|-----------------|-----|---|-----|---|----|---|-------|----|-----|--|
|     | А               | 472 | E | 425 | J | 10 | 0 | 8x45º | ØB | 450 |  |
|     | ØD              | 401 |   |     |   |    |   |       |    |     |  |