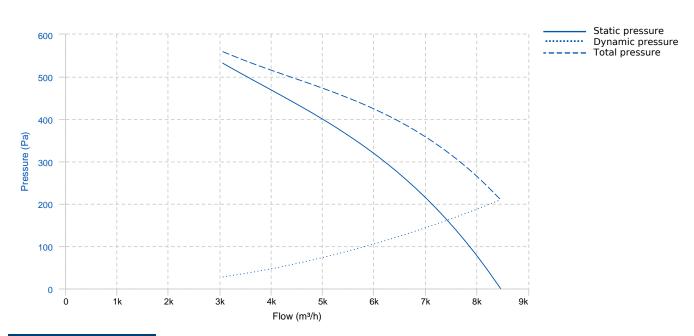

# **GENERAL DATA**

PERFORMANCE CURVE

## **TECHNICAL DATA**

| Fan                                                       |        |                |       |               |           |      |    |  |  |  |  |  |
|-----------------------------------------------------------|--------|----------------|-------|---------------|-----------|------|----|--|--|--|--|--|
| RPM                                                       | 2860   | Approx. weight | 47 kg | Max. Flow     | 8460 m³/h |      |    |  |  |  |  |  |
| Motor                                                     |        |                |       |               |           |      |    |  |  |  |  |  |
| Power                                                     | 1,1 kW | RPM            | 2860  | l max. (400V) | 2,39 A    | Size | 80 |  |  |  |  |  |
|                                                           |        |                |       |               |           |      |    |  |  |  |  |  |
| This report data could change without any previous advise |        |                |       |               |           |      |    |  |  |  |  |  |
|                                                           |        |                |       |               |           |      |    |  |  |  |  |  |