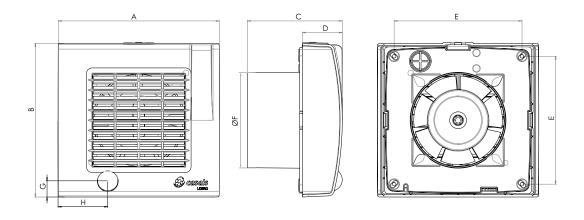

## **DIMENSIONS**

| Dimensions (mm) |  |     |   |      |   |     |   |      |   |     |  |  |  |
|-----------------|--|-----|---|------|---|-----|---|------|---|-----|--|--|--|
| А               |  | 222 | В | 214  | С | 118 | D | 44.5 | Е | 185 |  |  |  |
| F               |  | 155 | G | 16.5 | Н | 51  |   |      |   |     |  |  |  |