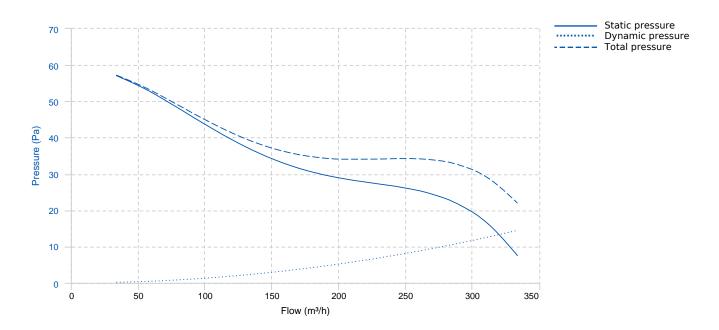

profile blade and motor support. Housing and impeller made of UV-resistant ABS plastic (prevents aging caused by exposure to sunlight). Self-lubricated bushings motor protected against thermal overload. Maximum working temperature in continuous:  $50^{\circ}\text{C}$ .

IPX4 protection. IMQ Safety certificate to guaranty the electromechanical compatibility.

#### Options:

- · Basic "without automatic back draught shutter"
- · Automatic back draught shutter (B)
- · Humidity sensor (HR) and timer (T)
- · Motion sensor (Motion)

### APPLICATIONS:

For intermittent or continuous ventilation in bathrooms, toilets, kitchens, dining rooms, living rooms, domestic and commercial spaces.

To be installed in ventilation ducts. Compatible with 100, 120 and 150 air ducts.

### **PERFORMANCE CURVE**





v10.7.0



## TECHNICAL DATA

| Fan   |         |                |         |               |          |  |  |  |  |  |  |
|-------|---------|----------------|---------|---------------|----------|--|--|--|--|--|--|
| RPM   | 2100    | Approx. weight | 1.28 kg | Max. Flow     | 340 m³/h |  |  |  |  |  |  |
| Motor |         |                |         |               |          |  |  |  |  |  |  |
| Power | 0.03 kW | RPM            | 2100    | I max. (230V) | 0,15 A   |  |  |  |  |  |  |

## **DIMENSIONS**



| Dimensions (mm) |  |     |   |      |   |     |   |      |   |     |  |  |  |
|-----------------|--|-----|---|------|---|-----|---|------|---|-----|--|--|--|
| А               |  | 222 | В | 214  | С | 118 | D | 44.5 | Е | 185 |  |  |  |
| F               |  | 155 | G | 16.5 | Н |