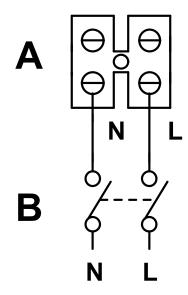

## **WIRING DIAGRAM**

- **A)** Terminal block Bornes
- B) 2 poles switch Interruptor bipolar

25/03/2024 14:19:34