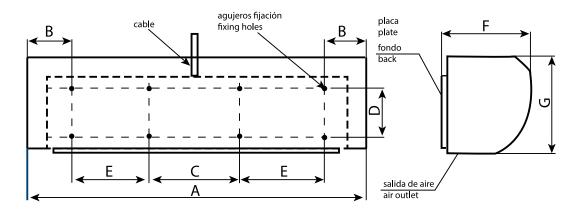

## **DIMENSIONS**

| Dimensions |      |   |     |   |     |
|------------|------|---|-----|---|-----|
| А          | 1650 | F | 195 | G | 220 |