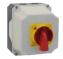

tals, clinics, health centers.
- · Veterinary clinics.
- Refrigerated warehouses.

## TECHNICAL DATA

v10.39.1

| Fan   |        |                |         |               |           |                |      |
|-------|--------|----------------|---------|---------------|-----------|----------------|------|
| RPM   | 1400   | Approx. weight | 24.7 kg | Max. Flow     | 1800 m³/h |                |      |
| Motor |        |                |         |               |           |                |      |
| Power | 5,5 kW | RPM            | 1400    | I max. (400V) | 14,474 A  | Approx. weight | 0 kg |





## **DIMENSIONS**



| Dimensions |      |   |     |   |     |
|------------|------|---|-----|---|-----|
| А          | 1650 | F | 195 | G | 220 |

## **WIRING DIAGRAM**



## **ACCESSORIES**



SAFETY SWITCH INT 25 3P A REF: INT253PA