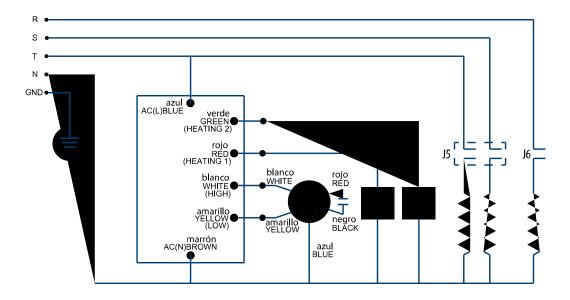

od industries.
- Hospitals, clinics, health centers.
- · Veterinary clinics.
- Refrigerated warehouses.

## TECHNICAL DATA

v10.39.1

| Fan   |        |                |         |               |           |                |      |
|-------|--------|----------------|---------|---------------|-----------|----------------|------|
| RPM   | 1400   | Approx. weight | 24.7 kg | Max. Flow     | 1800 m³/h |                |      |
| Motor |        |                |         |               |           |                |      |
| Power | 5,5 kW | RPM            | 1400    | I max. (400V) | 14,474 A  | Approx. weight | 0 kg |





## **DIMENSIONS**



| Dimensions |      |   |     |   |     |
|------------|------|---|-----|---|-----|
| А          | 1650 | F | 195 | G | 220 |

## **WIRING DIAGRAM**



## **ACCESSORIES**



SAFETY SWITCH INT 25 3P A REF: INT253PA