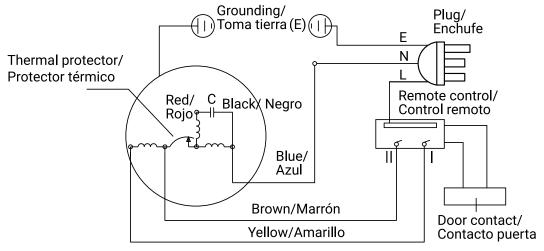

centers.
- · Veterinary clinics.
- Refrigerated warehouses.

# TECHNICAL DATA

| Fan   |         |                |         |               |           |                |      |
|-------|---------|----------------|---------|---------------|-----------|----------------|------|
| RPM   | 1400    | Approx. weight | 21.8 kg | Max. Flow     | 2500 m³/h |                |      |
| Motor |         |                |         |               |           |                |      |
| Power | 0,23 kW | RPM            | 1400    | I max. (230V) | 1,045 A   | Approx. weight | 0 kg |



v10.39.1



# **DIMENSIONS**



| Dimensions (mm) |      |   |     |   |     |  |  |  |
|-----------------|------|---|-----|---|-----|--|--|--|
| А               | 1650 | F | 195 | G | 220 |  |  |  |

# **WIRING DIAGRAM**



Esquema de conexión

# **ACCESSORIES**



SAFETY SWITCH INT 25 3P A REF: INT253PA



MAGNETIC CONTACT DOOR SWITCH FOR COURSALIS

MDS Coursalis REF: 301034300