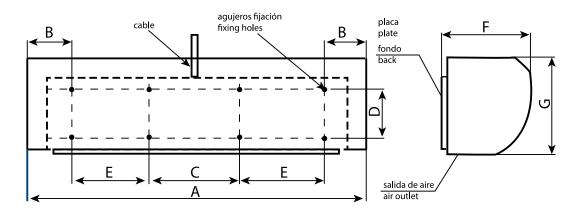

# **DIMENSIONS**

| Dimensions (mm) |      |   |     |   |     |  |  |  |
|-----------------|------|---|-----|---|-----|--|--|--|
| А               | 1650 | F | 195 | G | 220 |  |  |  |