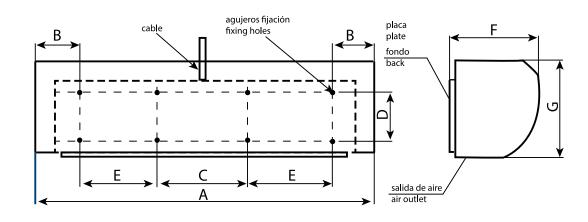

## DIMENSIONS

| sions (m | m)   |   |     |   |     |
|----------|------|---|-----|---|-----|
|          | 2150 | F | 195 | G | 220 |