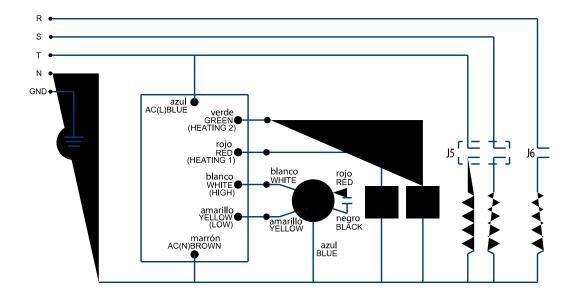

cs centers.
- Industries, food industries.
- Hospitals, clinics, health centers.
- Veterinary clinics.
- Refrigerated warehouses.

## **TECHNICAL DATA**

| Fan   |       |                |         |               |           |                |      |
|-------|-------|----------------|---------|---------------|-----------|----------------|------|
| RPM   | 1400  | Approx. weight | 29.6 kg | Max. Flow     | 2400 m³/h |                |      |
| Motor | _     | _              |         |               |           |                |      |
| Power | 10 kW | RPM            | 1400    | l max. (400V) | 26,316 A  | Approx. weight | 0 kg |





## DIMENSIONS



| sions (m | m)   |   |     |   |     |
|----------|------|---|-----|---|-----|
|          | 2150 | F | 195 | G | 220 |

# WIRING DIAGRAM



# ACCESSORIES



SAFETY SWITCH INT 32 3P A REF: INT323PA



2